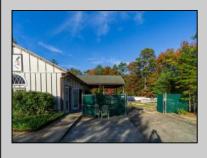

## **COMMENTS**

Don't miss this exceptional opportunity to own a versatile commercial property located in the heart of Mays Landing's industrial park. This well crafted, stick-frame structure boasts superior insulation and radiant heat cement flooring, ensuring a comfortable working environment year-round. Three Bays: Equipped with 8\' doors and 12\' ceilings, providing ample space for operations. Bright Outdoor Lighting: Enhances productivity during evening hours. Outdoor Arbor: Ideal for enjoying your work in fresh air on pleasant days. Parking: plenty of parking with room to expand Currently utilized for boat building, however,this property's flexible zoning allows for a variety of uses. Potential applications per the Mayslanding Industrial Business Park code include carpentry, plumbing, electrical supplies, a winery, or a brewery—limitless possibilities to match your business vision. Situated in a thriving industrial park with easy access to major routes. This property is perfect for entrepreneurs seeking a functional space.