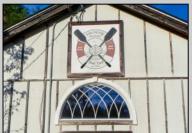

## **COMMENTS**

Don't miss this exceptional opportunity to own a versatile commercial property located in the heart of Mays Landing's industrial park. This well crafted, stick-frame structure boasts superior insulation and radiant heat cement flooring, ensuring a comfortable working environment year-round. Three Bays: Equipped with 8\' doors and 12\' ceilings, providing ample space for operations. Bright Outdoor Lighting: Enhances productivity during evening hours. Outdoor Arbor: Ideal for enjoying your work in fresh air on pleasant days. Parking: plenty of parking with room to expand Currently utilized for boat building, however,this property's flexible zoning allows for a variety of uses. Potential applications per the Mayslanding Industrial Business Park code include carpentry, plumbing, electrical supplies, a winery, or a brewery—limitless possibilities to match your business vision. Situated in a thriving industrial park with easy access to major routes. This property is perfect for entrepreneurs seeking a functional space.