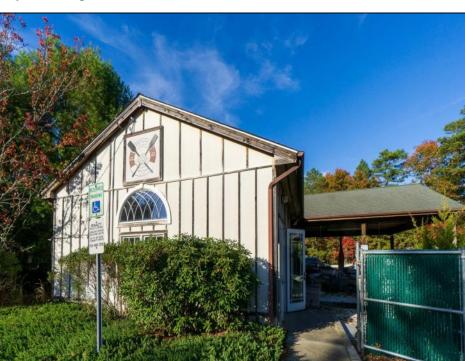

## **COMMENTS**

Don't miss this exceptional opportunity to own a versatile commercial property located in the heart of Mays Landing's industrial park. This well crafted, stick-frame structure boasts superior insulation and radiant heat cement flooring, ensuring a comfortable working environment year-round. Three Bays: Equipped with 8\' doors and 12\' ceilings, providing ample space for operations. Bright Outdoor Lighting: Enhances productivity during evening hours. Outdoor Arbor: Ideal for enjoying your work in fresh air on pleasant days. Parking: plenty of parking with room to expand Currently utilized for boat building, however,this property's flexible zoning allows for a variety of uses. Potential applications per the Mayslanding Industrial Business Park code include carpentry, plumbing, electrical supplies, a winery, or a brewery—limitless possibilities to match your business vision. Situated in a thriving industrial park with easy access to major routes. This property is perfect for entrepreneurs seeking a functional space.