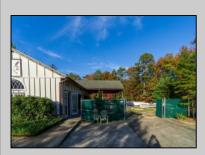

## **COMMENTS**

Don't miss this exceptional opportunity to own a versatile commercial property located in the heart of Mays Landing's industrial park. This well crafted, stick-frame structure boasts superior insulation and radiant heat cement flooring, ensuring a comfortable working environment year-round. Three Bays: Equipped with 8\' doors and 12\' ceilings, providing ample space for operations. Bright Outdoor Lighting: Enhances productivity during evening hours. Outdoor Arbor: Ideal for enjoying your work in fresh air on pleasant days. Parking: plenty of parking with room to expand Currently utilized for boat building, however,this property's flexible zoning allows for a variety of uses. Potential applications per the Mayslanding Industrial Business Park code include carpentry, plumbing, electrical supplies, a winery, or a brewery—limitless possibilities to match your business vision. Situated in a thriving industrial park with easy access to major routes. This property is perfect for entrepreneurs seeking a functional space.