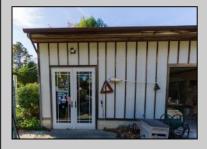

## **COMMENTS**

Don't miss this exceptional opportunity to own a versatile commercial property located in the heart of Mays Landing's industrial park. This well crafted, stick-frame structure boasts superior insulation and radiant heat cement flooring, ensuring a comfortable working environment year-round. Three Bays: Equipped with 8\' doors and 12\' ceilings, providing ample space for operations. Bright Outdoor Lighting: Enhances productivity during evening hours. Outdoor Arbor: Ideal for enjoying your work in fresh air on pleasant days. Parking: plenty of parking with room to expand Currently utilized for boat building, however,this property's flexible zoning allows for a variety of uses. Potential applications per the Mayslanding Industrial Business Park code include carpentry, plumbing, electrical supplies, a winery, or a brewery—limitless possibilities to match your business vision. Situated in a thriving industrial park with easy access to major routes. This property is perfect for entrepreneurs seeking a functional space.