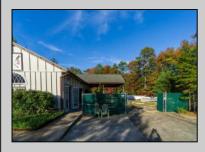

## **COMMENTS**

Don't miss this exceptional opportunity to own a versatile commercial property located in the heart of Mays Landing's industrial park. This well crafted, stick-frame structure boasts superior insulation and radiant heat cement flooring, ensuring a comfortable working environment yearround. Three Bays: Equipped with 8\' doors and 12\' ceilings, providing ample space for operations. Bright Outdoor Lighting: Enhances productivity during evening hours. Outdoor Arbor: Ideal for enjoying your work in fresh air on pleasant days. Parking: plenty of parking with room to expand Currently utilized for boat building, however,this property's flexible zoning allows for a variety of uses. Potential applications per the Mayslanding Industrial Business Park code include carpentry, plumbing, electrical supplies, a winery, or a brewery-limitless possibilities to match your business vision. Situated in a thriving industrial park with easy access to major routes. This property is perfect for entrepreneurs seeking a functional space.