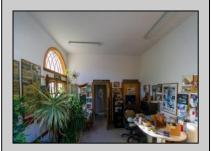

## **COMMENTS**

Don't miss this exceptional opportunity to own a versatile commercial property located in the heart of Mays Landing's industrial park. This well crafted, stick-frame structure boasts superior insulation and radiant heat cement flooring, ensuring a comfortable working environment yearround. Three Bays: Equipped with 8\' doors and 12\' ceilings, providing ample space for operations. Bright Outdoor Lighting: Enhances productivity during evening hours. Outdoor Arbor: Ideal for enjoying your work in fresh air on pleasant days. Parking: plenty of parking with room to expand Currently utilized for boat building, however,this property's flexible zoning allows for a variety of uses. Potential applications per the Mayslanding Industrial Business Park code include carpentry, plumbing, electrical supplies, a winery, or a brewery-limitless possibilities to match your business vision. Situated in a thriving industrial park with easy access to major routes. This property is perfect for entrepreneurs seeking a functional space.

| PROPERTY DET | ·ΔΙΙ | S |
|--------------|------|---|

| PROPERTY DETAILS |                       |                |                  |  |
|------------------|-----------------------|----------------|------------------|--|
| Exterior         | OutsideFeatures       | ParkingGarage  | InteriorFeatures |  |
| Frame/Wood       | Security Light/System | 6 to 10 Spaces | Restroom         |  |
| Stucco           | See Remarks           |                |                  |  |