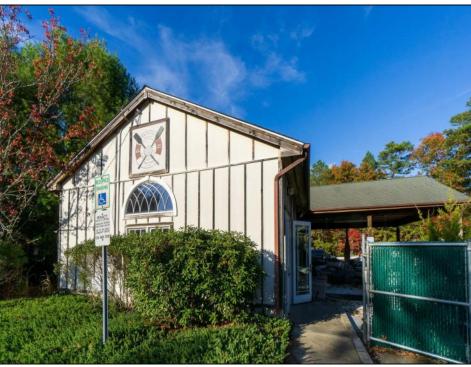

## **COMMENTS**

Don't miss this exceptional opportunity to own a versatile commercial property located in the heart of Mays Landing's industrial park. This well crafted, stick-frame structure boasts superior insulation and radiant heat cement flooring, ensuring a comfortable working environment yearround. Three Bays: Equipped with 8\' doors and 12\' ceilings, providing ample space for operations. Bright Outdoor Lighting: Enhances productivity during evening hours. Outdoor Arbor: Ideal for enjoying your work in fresh air on pleasant days. Parking: plenty of parking with room to expand Currently utilized for boat building, however,this property's flexible zoning allows for a variety of uses. Potential applications per the Mayslanding Industrial Business Park code include carpentry, plumbing, electrical supplies, a winery, or a brewery-limitless possibilities to match your business vision. Situated in a thriving industrial park with easy access to major routes. This property is perfect for entrepreneurs seeking a functional space.