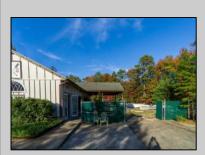

## **COMMENTS**

Don't miss this exceptional opportunity to own a versatile commercial property located in the heart of Mays Landing's industrial park. This well crafted, stick-frame structure boasts superior insulation and radiant heat cement flooring, ensuring a comfortable working environment yearround. Three Bays: Equipped with 8\' doors and 12\' ceilings, providing ample space for operations. Bright Outdoor Lighting: Enhances productivity during evening hours. Outdoor Arbor: Ideal for enjoying your work in fresh air on pleasant days. Parking: plenty of parking with room to expand Currently utilized for boat building, however,this property's flexible zoning allows for a variety of uses. Potential applications per the Mayslanding Industrial Business Park code include carpentry, plumbing, electrical supplies, a winery, or a brewery-limitless possibilities to match your business vision. Situated in a thriving industrial park with easy access to major routes. This property is perfect for entrepreneurs seeking a functional space.