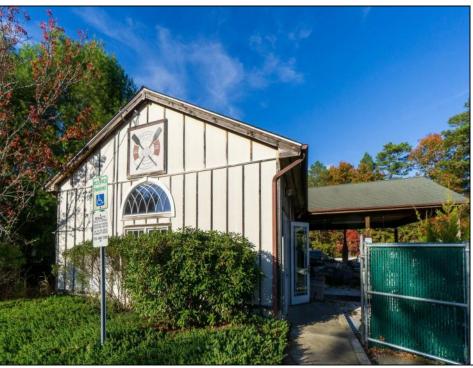

## **COMMENTS**

Don't miss this exceptional opportunity to own a versatile commercial property located in the heart of Mays Landing's industrial park. This well crafted, stick-frame structure boasts superior insulation and radiant heat cement flooring, ensuring a comfortable working environment yearround. Three Bays: Equipped with 8\' doors and 12\' ceilings, providing ample space for operations. Bright Outdoor Lighting: Enhances productivity during evening hours. Outdoor Arbor: Ideal for enjoying your work in fresh air on pleasant days. Parking: plenty of parking with room to expand Currently utilized for boat building, however,this property's flexible zoning allows for a variety of uses. Potential applications per the Mayslanding Industrial Business Park code include carpentry, plumbing, electrical supplies, a winery, or a brewery-limitless possibilities to match your business vision. Situated in a thriving industrial park with easy access to major routes. This property is perfect for entrepreneurs seeking a functional space.