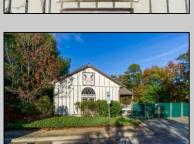

## **COMMENTS**

Don't miss this exceptional opportunity to own a versatile commercial property located in the heart of Mays Landing's industrial park. This well crafted, stick-frame structure boasts superior insulation and radiant heat cement flooring, ensuring a comfortable working environment yearround. Three Bays: Equipped with 8\' doors and 12\' ceilings, providing ample space for operations. Bright Outdoor Lighting: Enhances productivity during evening hours. Outdoor Arbor: Ideal for enjoying your work in fresh air on pleasant days. Parking: plenty of parking with room to expand Currently utilized for boat building, however,this property's flexible zoning allows for a variety of uses. Potential applications per the Mayslanding Industrial Business Park code include carpentry, plumbing, electrical supplies, a winery, or a brewery-limitless possibilities to match your business vision. Situated in a thriving industrial park with easy access to major routes. This property is perfect for entrepreneurs seeking a functional space.