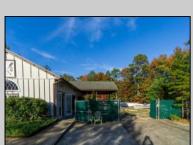

## **COMMENTS**

Don't miss this exceptional opportunity to own a versatile commercial property located in the heart of Mays Landing's industrial park. This well crafted, stick-frame structure boasts superior insulation and radiant heat cement flooring, ensuring a comfortable working environment yearround. Three Bays: Equipped with 8\' doors and 12\' ceilings, providing ample space for operations. Bright Outdoor Lighting: Enhances productivity during evening hours. Outdoor Arbor: Ideal for enjoying your work in fresh air on pleasant days. Parking: plenty of parking with room to expand Currently utilized for boat building, this property's flexible zoning allows for a variety of uses. Potential applications per the Mayslanding Industrial Business Park code include carpentry, plumbing, electrical supplies, a winery, or a brewery-limitless possibilities to match your business vision. Situated in a thriving industrial park with easy access to major routes. This property is perfect for entrepreneurs seeking a functional space.

## PROPERTY DETAILS

| Exterior   | OutsideFeatures       | ParkingGarage  | InteriorFeatures |
|------------|-----------------------|----------------|------------------|
| Frame/Wood | Security Light/System | 6 to 10 Spaces | Restroom         |
| Stucco     | See Remarks           |                |                  |