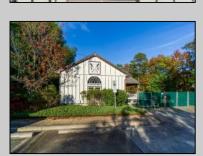

## **COMMENTS**

Don't miss this exceptional opportunity to own a versatile commercial property located in the heart of Mays Landing's industrial park. This well crafted, stick-frame structure boasts superior insulation and radiant heat cement flooring, ensuring a comfortable working environment yearround. Three Bays: Equipped with 8\' doors and 12\' ceilings, providing ample space for operations. Bright Outdoor Lighting: Enhances productivity during evening hours. Outdoor Arbor: Ideal for enjoying your work in fresh air on pleasant days. Parking: plenty of parking with room to expand Currently utilized for boat building, this property's flexible zoning allows for a variety of uses. Potential applications per the Mayslanding Industrial Business Park code include carpentry, plumbing, electrical supplies, a winery, or a brewery-limitless possibilities to match your business vision. Situated in a thriving industrial park with easy access to major routes. This property is perfect for entrepreneurs seeking a functional space.

## PROPERTY DETAILS

| Exterior   | OutsideFeatures       | ParkingGarage  | InteriorFeatures |
|------------|-----------------------|----------------|------------------|
| Frame/Wood | Security Light/System | 6 to 10 Spaces | Restroom         |
| Stucco     | See Remarks           |                |                  |