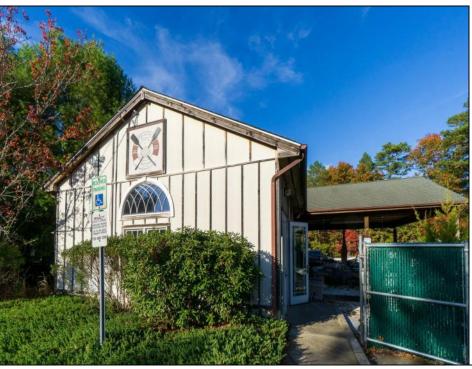

## **COMMENTS**

Don't miss this exceptional opportunity to own a versatile commercial property located in the heart of Mays Landing's industrial park. This well crafted, stick-frame structure boasts superior insulation and radiant heat cement flooring, ensuring a comfortable working environment yearround. Three Bays: Equipped with 8\' doors and 12\' ceilings, providing ample space for operations. Bright Outdoor Lighting: Enhances productivity during evening hours. Outdoor Arbor: Ideal for enjoying your work in fresh air on pleasant days. Parking: plenty of parking with room to expand Currently utilized for boat building, this property's flexible zoning allows for a variety of uses. Potential applications per the Mayslanding Industrial Business Park code include carpentry, plumbing, electrical supplies, a winery, or a brewery-limitless possibilities to match your business vision. Situated in a thriving industrial park with easy access to major routes. This property is perfect for entrepreneurs seeking a functional space.

## PROPERTY DETAILS

| Exterior   | OutsideFeatures       | ParkingGarage  | InteriorFeatures |
|------------|-----------------------|----------------|------------------|
| Frame/Wood | Security Light/System | 6 to 10 Spaces | Restroom         |
| Stucco     | See Remarks           |                |                  |