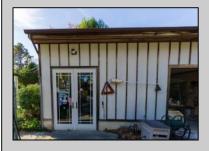

## **COMMENTS**

Don't miss this exceptional opportunity to own a versatile commercial property located in the heart of Mays Landing's industrial park. This well crafted, stick-frame structure boasts superior insulation and radiant heat cement flooring, ensuring a comfortable working environment yearround. Three Bays: Equipped with 8\' doors and 12\' ceilings, providing ample space for operations. Bright Outdoor Lighting: Enhances productivity during evening hours. Outdoor Arbor: Ideal for enjoying your work in fresh air on pleasant days. Parking: plenty of parking with room to expand Currently utilized for boat building, this property's flexible zoning allows for a variety of uses. Potential applications per the Mayslanding Industrial Business Park code include carpentry, plumbing, electrical supplies, a winery, or a brewery-limitless possibilities to match your business vision. Situated in a thriving industrial park with easy access to major routes. This property is perfect for entrepreneurs seeking a functional space.

## PROPERTY DETAILS

| Exterior   | OutsideFeatures       | ParkingGarage  | InteriorFeatures |
|------------|-----------------------|----------------|------------------|
| Frame/Wood | Security Light/System | 6 to 10 Spaces | Restroom         |
| Stucco     | See Remarks           |                |                  |