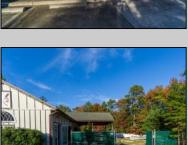

## **COMMENTS**

Don't miss this exceptional opportunity to own a versatile commercial property located in the heart of Mays Landing's industrial park. This well crafted, stick-frame structure boasts superior insulation and radiant heat cement flooring, ensuring a comfortable working environment year-round. Three Bays: Equipped with 8\' doors and 12\' ceilings, providing ample space for operations. Bright Outdoor Lighting: Enhances productivity during evening hours. Outdoor Arbor: Ideal for enjoying your work in fresh air on pleasant days. Parking: plenty of parking with room to expand Currently utilized for boat building, this property's flexible zoning allows for a variety of uses. Potential applications per the Mayslanding Industrial Business Park code include carpentry, plumbing, electrical supplies, a winery, or a brewery—limitless possibilities to match your business vision. Situated in a thriving industrial park with easy access to major routes. This property is perfect for entrepreneurs seeking a functional space with room for growth.