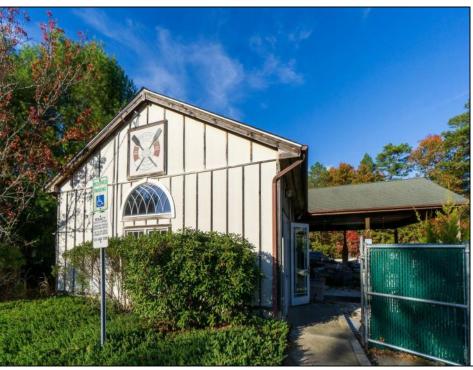

## **COMMENTS**

Don't miss this exceptional opportunity to own a versatile commercial property located in the heart of Mays Landing's industrial park. This well crafted, stick-frame structure boasts superior insulation and radiant heat cement flooring, ensuring a comfortable working environment year-round. Three Bays: Equipped with 8\' doors and 12\' ceilings, providing ample space for operations. Bright Outdoor Lighting: Enhances productivity during evening hours. Outdoor Arbor: Ideal for enjoying your work in fresh air on pleasant days. Parking: plenty of parking with room to expand Currently utilized for boat building, this property's flexible zoning allows for a variety of uses. Potential applications per the Mayslanding Industrial Business Park code include carpentry, plumbing, electrical supplies, a winery, or a brewery—limitless possibilities to match your business vision. Situated in a thriving industrial park with easy access to major routes. This property is perfect for entrepreneurs seeking a functional space with room for growth.