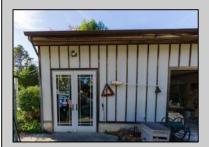

## **COMMENTS**

Don't miss this exceptional opportunity to own a versatile commercial property located in the heart of Mays Landing's industrial park. This well crafted, stick-frame structure boasts superior insulation and radiant heat cement flooring, ensuring a comfortable working environment year-round. Three Bays: Equipped with 8\' doors and 12\' ceilings, providing ample space for operations. Bright Outdoor Lighting: Enhances productivity during evening hours. Outdoor Arbor: Ideal for enjoying your work in fresh air on pleasant days. Parking: plenty of parking with room to expand Currently utilized for boat building, this property's flexible zoning allows for a variety of uses. Potential applications per the Mayslanding Industrial Business Park code include carpentry, plumbing, electrical supplies, a winery, or a brewery—limitless possibilities to match your business vision. Situated in a thriving industrial park with easy access to major routes. This property is perfect for entrepreneurs seeking a functional space with room for growth.