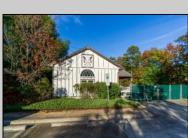

## **COMMENTS**

Don't miss this exceptional opportunity to own a versatile commercial property located in the heart of Mays Landing's industrial park. This well crafted, stick-frame structure boasts superior insulation and radiant heat cement flooring, ensuring a comfortable working environment year-round. Three Bays: Equipped with 8\' doors and 12\' ceilings, providing ample space for operations. Bright Outdoor Lighting: Enhances productivity during evening hours. Outdoor Arbor: Ideal for enjoying your work in fresh air on pleasant days. Parking: plenty of parking with room to expand Currently utilized for boat building, this property's flexible zoning allows for a variety of uses. Potential applications per the Mayslanding Industrial Business Park code include carpentry, plumbing, electrical supplies, a winery, or a brewery—limitless possibilities to match your business vision. Situated in a thriving industrial park with easy access to major routes. This property is perfect for entrepreneurs seeking a functional space with room for growth.