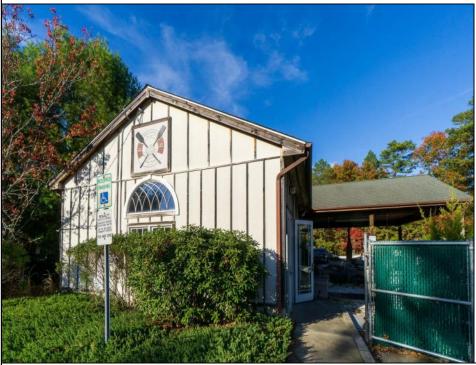

## COMMENTS

Don't miss this exceptional opportunity to own a versatile commercial property located in the heart of Mays Landing's industrial park. This well crafted, stick-frame structure boasts superior insulation and radiant heat cement flooring, ensuring a comfortable working environment yearround. Three Bays: Equipped with 8\' doors and 12\' ceilings, providing ample space for operations. Bright Outdoor Lighting: Enhances productivity during evening hours. Outdoor Arbor: Ideal for enjoying your work in fresh air on pleasant days. Parking: plenty of parking with room to expand Currently utilized for boat building, however,this property's flexible zoning allows for a variety of uses. Potential applications per the Mayslanding Industrial Business Park code include carpentry, plumbing, electrical supplies, a winery, or a brewery—limitless possibilities to match your business vision. Situated in a thriving industrial park with easy access to major routes. This property is perfect for entrepreneurs seeking a functional space.