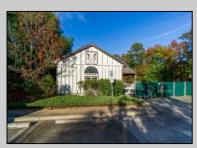

## COMMENTS

Don't miss this exceptional opportunity to own a versatile commercial property located in the heart of Mays Landing's industrial park. This well crafted, stick-frame structure boasts superior insulation and radiant heat cement flooring, ensuring a comfortable working environment yearround. Three Bays: Equipped with 8\' doors and 12\' ceilings, providing ample space for operations. Bright Outdoor Lighting: Enhances productivity during evening hours. Outdoor Arbor: Ideal for enjoying your work in fresh air on pleasant days. Parking: plenty of parking with room to expand Currently utilized for boat building, however,this property's flexible zoning allows for a variety of uses. Potential applications per the Mayslanding Industrial Business Park code include carpentry, plumbing, electrical supplies, a winery, or a brewery—limitless possibilities to match your business vision. Situated in a thriving industrial park with easy access to major routes. This property is perfect for entrepreneurs seeking a functional space.