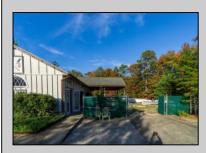

## COMMENTS

Don't miss this exceptional opportunity to own a versatile commercial property located in the heart of Mays Landing's industrial park. This well crafted, stick-frame structure boasts superior insulation and radiant heat cement flooring, ensuring a comfortable working environment yearround. Three Bays: Equipped with 8\' doors and 12\' ceilings, providing ample space for operations. Bright Outdoor Lighting: Enhances productivity during evening hours. Outdoor Arbor: Ideal for enjoying your work in fresh air on pleasant days. Parking: plenty of parking with room to expand Currently utilized for boat building, however,this property's flexible zoning allows for a variety of uses. Potential applications per the Mayslanding Industrial Business Park code include carpentry, plumbing, electrical supplies, a winery, or a brewery—limitless possibilities to match your business vision. Situated in a thriving industrial park with easy access to major routes. This property is perfect for entrepreneurs seeking a functional space.