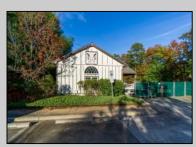

## COMMENTS

Don't miss this exceptional opportunity to own a versatile commercial property located in the heart of Mays Landing's industrial park. This well crafted, stick-frame structure boasts superior insulation and radiant heat cement flooring, ensuring a comfortable working environment yearround. Three Bays: Equipped with 8\' doors and 12\' ceilings, providing ample space for operations. Bright Outdoor Lighting: Enhances productivity during evening hours. Outdoor Arbor: Ideal for enjoying your work in fresh air on pleasant days. Parking: plenty of parking with room to expand Currently utilized for boat building, however,this property's flexible zoning allows for a variety of uses. Potential applications per the Mayslanding Industrial Business Park code include carpentry, plumbing, electrical supplies, a winery, or a brewery—limitless possibilities to match your business vision. Situated in a thriving industrial park with easy access to major routes. This property is perfect for entrepreneurs seeking a functional space.