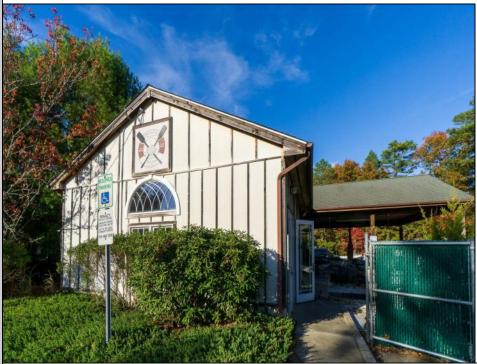

## COMMENTS

Don't miss this exceptional opportunity to own a versatile commercial property located in the heart of Mays Landing's industrial park. This well crafted, stick-frame structure boasts superior insulation and radiant heat cement flooring, ensuring a comfortable working environment yearround. Three Bays: Equipped with 8\' doors and 12\' ceilings, providing ample space for operations. Bright Outdoor Lighting: Enhances productivity during evening hours. Outdoor Arbor: Ideal for enjoying your work in fresh air on pleasant days. Parking: plenty of parking with room to expand Currently utilized for boat building, however,this property's flexible zoning allows for a variety of uses. Potential applications per the Mayslanding Industrial Business Park code include carpentry, plumbing, electrical supplies, a winery, or a brewery—limitless possibilities to match your business vision. Situated in a thriving industrial park with easy access to major routes. This property is perfect for entrepreneurs seeking a functional space.