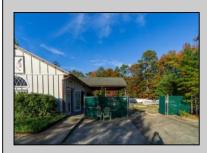

## COMMENTS

Don't miss this exceptional opportunity to own a versatile commercial property located in the heart of Mays Landing's industrial park. This well crafted, stick-frame structure boasts superior insulation and radiant heat cement flooring, ensuring a comfortable working environment yearround. Three Bays: Equipped with 8\' doors and 12\' ceilings, providing ample space for operations. Bright Outdoor Lighting: Enhances productivity during evening hours. Outdoor Arbor: Ideal for enjoying your work in fresh air on pleasant days. Parking: plenty of parking with room to expand Currently utilized for boat building, however,this property's flexible zoning allows for a variety of uses. Potential applications per the Mayslanding Industrial Business Park code include carpentry, plumbing, electrical supplies, a winery, or a brewery—limitless possibilities to match your business vision. Situated in a thriving industrial park with easy access to major routes. This property is perfect for entrepreneurs seeking a functional space.