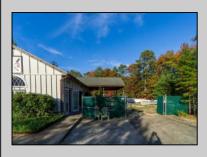

## **COMMENTS**

Don't miss this exceptional opportunity to own a versatile commercial property located in the heart of Mays Landing's industrial park. This well crafted, stick-frame structure boasts superior insulation and radiant heat cement flooring, ensuring a comfortable working environment year-round. Three Bays: Equipped with 8\text{\text{ doors}} and 12\text{\text{ ceilings}}, providing ample space for operations. Bright Outdoor Lighting: Enhances productivity during evening hours. Outdoor Arbor: Ideal for enjoying your work in fresh air on pleasant days. Parking: plenty of parking with room to expand Currently utilized for boat building, however,this property's flexible zoning allows for a variety of uses. Potential applications per the Mayslanding Industrial Business Park code include carpentry, plumbing, electrical supplies, a winery, or a brewery—limitless possibilities to match your business vision. Situated in a thriving industrial park with easy access to major routes. This property is perfect for entrepreneurs seeking a functional space.