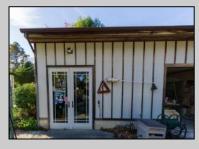

## **COMMENTS**

Don't miss this exceptional opportunity to own a versatile commercial property located in the heart of Mays Landing's industrial park. This well crafted, stick-frame structure boasts superior insulation and radiant heat cement flooring, ensuring a comfortable working environment year-round. Three Bays: Equipped with 8\text{\text{ doors}} and 12\text{\text{ ceilings}}, providing ample space for operations. Bright Outdoor Lighting: Enhances productivity during evening hours. Outdoor Arbor: Ideal for enjoying your work in fresh air on pleasant days. Parking: plenty of parking with room to expand Currently utilized for boat building, however,this property's flexible zoning allows for a variety of uses. Potential applications per the Mayslanding Industrial Business Park code include carpentry, plumbing, electrical supplies, a winery, or a brewery—limitless possibilities to match your business vision. Situated in a thriving industrial park with easy access to major routes. This property is perfect for entrepreneurs seeking a functional space.