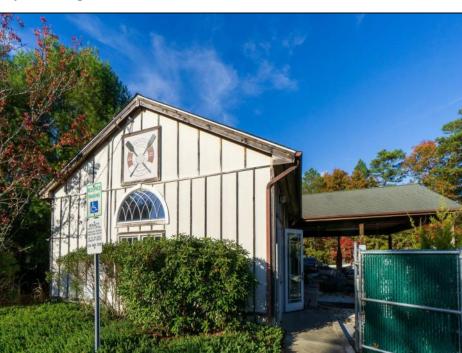

## **COMMENTS**

Don't miss this exceptional opportunity to own a versatile commercial property located in the heart of Mays Landing's industrial park. This well crafted, stick-frame structure boasts superior insulation and radiant heat cement flooring, ensuring a comfortable working environment year-round. Three Bays: Equipped with 8\text{\text{ doors}} and 12\text{\text{ ceilings}}, providing ample space for operations. Bright Outdoor Lighting: Enhances productivity during evening hours. Outdoor Arbor: Ideal for enjoying your work in fresh air on pleasant days. Parking: plenty of parking with room to expand Currently utilized for boat building, however,this property's flexible zoning allows for a variety of uses. Potential applications per the Mayslanding Industrial Business Park code include carpentry, plumbing, electrical supplies, a winery, or a brewery—limitless possibilities to match your business vision. Situated in a thriving industrial park with easy access to major routes. This property is perfect for entrepreneurs seeking a functional space.