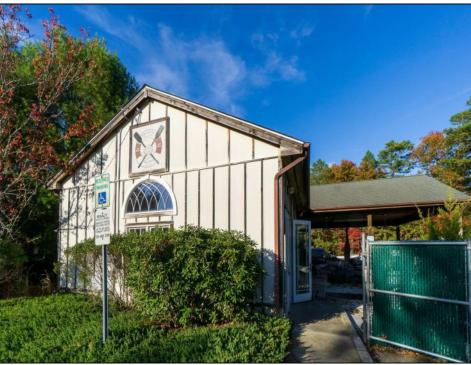

## **COMMENTS**

Don't miss this exceptional opportunity to own a versatile commercial property located in the heart of Mays Landing's industrial park. This well crafted, stick-frame structure boasts superior insulation and radiant heat cement flooring, ensuring a comfortable working environment year-round. Three Bays: Equipped with 8\' doors and 12\' ceilings, providing ample space for operations. Bright Outdoor Lighting: Enhances productivity during evening hours. Outdoor Arbor: Ideal for enjoying your work in fresh air on pleasant days. Parking: plenty of parking with room to expand Currently utilized for boat building, however,this property's flexible zoning allows for a variety of uses. Potential applications per the Mayslanding Industrial Business Park code include carpentry, plumbing, electrical supplies, a winery, or a brewery—limitless possibilities to match your business vision. Situated in a thriving industrial park with easy access to major routes. This property is perfect for entrepreneurs seeking a functional space.