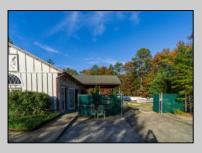

## **COMMENTS**

Don't miss this exceptional opportunity to own a versatile commercial property located in the heart of Mays Landing's industrial park. This well crafted, stick-frame structure boasts superior insulation and radiant heat cement flooring, ensuring a comfortable working environment year-round. Three Bays: Equipped with 8\' doors and 12\' ceilings, providing ample space for operations. Bright Outdoor Lighting: Enhances productivity during evening hours. Outdoor Arbor: Ideal for enjoying your work in fresh air on pleasant days. Parking: plenty of parking with room to expand Currently utilized for boat building, however,this property's flexible zoning allows for a variety of uses. Potential applications per the Mayslanding Industrial Business Park code include carpentry, plumbing, electrical supplies, a winery, or a brewery—limitless possibilities to match your business vision. Situated in a thriving industrial park with easy access to major routes. This property is perfect for entrepreneurs seeking a functional space.