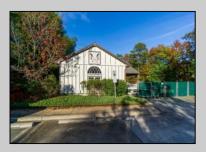

## **COMMENTS**

Don't miss this exceptional opportunity to own a versatile commercial property located in the heart of Mays Landing's industrial park. This well crafted, stick-frame structure boasts superior insulation and radiant heat cement flooring, ensuring a comfortable working environment year-round. Three Bays: Equipped with 8\' doors and 12\' ceilings, providing ample space for operations. Bright Outdoor Lighting: Enhances productivity during evening hours. Outdoor Arbor: Ideal for enjoying your work in fresh air on pleasant days. Parking: plenty of parking with room to expand Currently utilized for boat building, however,this property's flexible zoning allows for a variety of uses. Potential applications per the Mayslanding Industrial Business Park code include carpentry, plumbing, electrical supplies, a winery, or a brewery—limitless possibilities to match your business vision. Situated in a thriving industrial park with easy access to major routes. This property is perfect for entrepreneurs seeking a functional space.