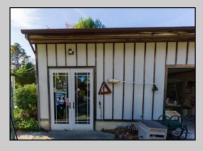

## **COMMENTS**

Don't miss this exceptional opportunity to own a versatile commercial property located in the heart of Mays Landing's industrial park. This well crafted, stick-frame structure boasts superior insulation and radiant heat cement flooring, ensuring a comfortable working environment year-round. Three Bays: Equipped with 8\' doors and 12\' ceilings, providing ample space for operations. Bright Outdoor Lighting: Enhances productivity during evening hours. Outdoor Arbor: Ideal for enjoying your work in fresh air on pleasant days. Parking: plenty of parking with room to expand Currently utilized for boat building, however,this property's flexible zoning allows for a variety of uses. Potential applications per the Mayslanding Industrial Business Park code include carpentry, plumbing, electrical supplies, a winery, or a brewery—limitless possibilities to match your business vision. Situated in a thriving industrial park with easy access to major routes. This property is perfect for entrepreneurs seeking a functional space.