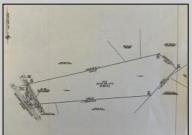

## **COMMENTS**

Opportunity to Own Expansive Land in Cape May County! This is your chance to secure a rare 38-acre parcel of conserved land nestled off Woodbine Oceanview Road in Dennis Township. Surrounded by lush, mature trees, this property offers the perfect setting for hunting, woodcutting, or simply enjoying nature's beauty. With endless possibilities for use, this large, secluded parcel is ideal for those seeking space, privacy, and a connection to the outdoors in Cape May County. Don't miss out on this unique opportunity to own a vast piece of land in Dennis Township!

## **PROPERTY DETAILS**