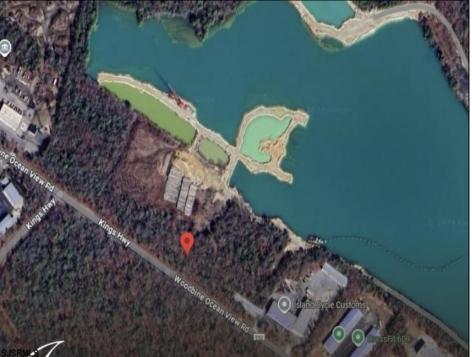

## 1 Woodbine Oceanview Dennis Township, NJ 08270

## **COMMENTS**

Opportunity to Own Expansive Land in Cape May County! This is your chance to secure a rare 38-acre parcel of conserved land nestled off Woodbine Oceanview Road in Dennis Township. Surrounded by lush, mature trees, this property offers the perfect setting for hunting, woodcutting, or simply enjoying nature's beauty. With endless possibilities for use, this large, secluded parcel is ideal for those seeking space, privacy, and a connection to the outdoors in Cape May County. Don't miss out on this unique opportunity to own a vast piece of land in Dennis Township!