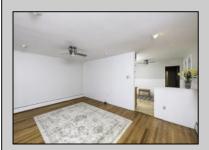

| PROPERTY | DETVII | e  |
|----------|--------|----|
| FNOFENII | DEIAIL | .0 |

| PROPERTY DETAILS |                 |               |                         |  |
|------------------|-----------------|---------------|-------------------------|--|
| Exterior         | OutsideFeatures | ParkingGarage | OtherRooms              |  |
| Brick            | Deck            | None          | Dining Area             |  |
| Vinyl            | Porch           |               | Eat In Kitchen          |  |
|                  | Shed            |               | Laundry/Utility Room    |  |
|                  |                 |               | Primary BR on 1st floor |  |