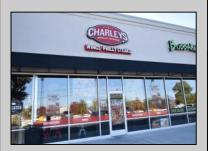

## **COMMENTS**

Successful TURN-KEY food service franchise available for purchase. Charley\'s Philly Steaks is the #1 Cheesesteak franchise in the world, with over 850 locations across the country. Located in Oak Tree Plaza alongside the likes of Walmart, Chick-fil-A, Starbucks Texas Road House, Planet Fitness and more, expect maximum exposure and a steady flow of potential clientele all day, everyday. The restaurant, which currently seats approximately 25 customers, comes fully equipped and functioning with fryers, grills, hood, dishwasher, refrigeration and freezer, and all other kitchen equipment and inventory. Currently leased until the end of the decade with extensions available, this is a great chance to build on an already successful business model.