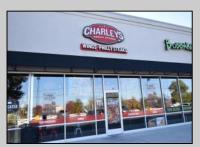

## **COMMENTS**

Successful TURN-KEY food service franchise available for purchase. Charley\'s Philly Steaks is the #1 Cheesesteak franchise in the world, with over 850 locations across the country. Located in Oak Tree Plaza alongside the likes of Walmart, Chick-fil-A, Starbucks Texas Road House, Planet Fitness and more, expect maximum exposure and a steady flow of potential clientele all day, everyday. The restaurant, which currently seats approximately 25 customers, comes fully equipped and functioning with fryers, grills, hood, dishwasher, refrigeration and freezer, and all other kitchen equipment and inventory. Currently leased until the end of the decade with extensions available, this is a great chance to build on an already successful business model.