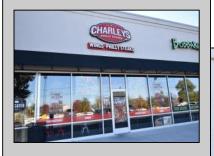

## COMMENTS

Successful TURN-KEY food service franchise available for purchase. Charley's Philly Steaks is the #1 Cheesesteak franchise in the world, with over 850 locations across the country. Located in Oak Tree Plaza alongside the likes of Walmart, Chick-fil-A, Starbucks Texas Road House, Planet Fitness and more, expect maximum exposure and a steady flow of potential clientele all day, everyday. The restaurant, which currently seats approximately 25 customers, comes fully equipped and functioning with fryers, grills, hood, dishwasher, refrigeration and freezer, and all other kitchen equipment and inventory. Currently leased until the end of the decade with extensions available, this is a great chance to build on an already successful business model.