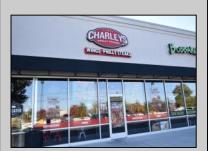

## **COMMENTS**

Successful TURN-KEY food service franchise available for purchase. Charley\'s Philly Steaks is the #1 Cheesesteak franchise in the world, with over 850 locations across the country. Located in Oak Tree Plaza alongside the likes of Walmart, Chick-fil-A, Starbucks Texas Road House, Planet Fitness and more, expect maximum exposure and a steady flow of potential clientele all day, everyday. The restaurant, which currently seats approximately 25 customers, comes fully equipped and functioning with fryers, grills, hood, dishwasher, refrigeration and freezer, and all other kitchen equipment and inventory. Currently leased until the end of the decade with extensions available, this is a great chance to build on an already successful business model.