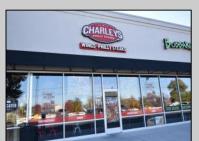

## **COMMENTS**

Successful TURN-KEY food service franchise available for purchase. Charley\'s Philly Steaks is the #1 Cheesesteak franchise in the world, with over 850 locations across the country. Located in Oak Tree Plaza alongside the likes of Walmart, Chick-fil-A, Starbucks Texas Road House, Planet Fitness and more, expect maximum exposure and a steady flow of potential clientele all day, everyday. The restaurant, which currently seats approximately 25 customers, comes fully equipped and functioning with fryers, grills, hood, dishwasher, refrigeration and freezer, and all other kitchen equipment and inventory. Currently leased until the end of the decade with extensions available, this is a great chance to build on an already successful business model.