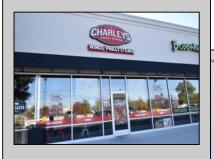

## COMMENTS

Successful TURN-KEY food service franchise available for purchase. Charley's Philly Steaks is the #1 Cheesesteak franchise in the world, with over 850 locations across the country. Located in Oak Tree Plaza alongside the likes of Walmart, Chick-fil-A, Starbucks Texas Road House, Planet Fitness and more, expect maximum exposure and a steady flow of potential clientele all day, everyday. The restaurant, which currently seats approximately 25 customers, comes fully equipped and functioning with fryers, grills, hood, dishwasher, refrigeration and freezer, and all other kitchen equipment and inventory. Currently leased until the end of the decade with extensions available, this is a great chance to build on an already successful business model.