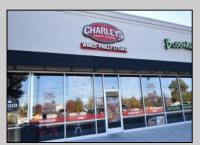

## **COMMENTS**

Successful TURN-KEY food service franchise available for purchase. Charley\'s Philly Steaks is the #1 Cheesesteak franchise in the world, with over 850 locations across the country. Located in Oak Tree Plaza alongside the likes of Walmart, Chick-fil-A, Starbucks Texas Road House, Planet Fitness and more, expect maximum exposure and a steady flow of potential clientele all day, everyday. The restaurant, which currently seats approximately 25 customers, comes fully equipped and functioning with fryers, grills, hood, dishwasher, refrigeration and freezer, and all other kitchen equipment and inventory. Currently leased until the end of the decade with extensions available, this is a great chance to build on an already successful business model.