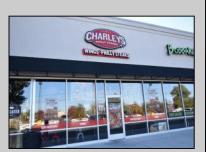

## **COMMENTS**

Successful TURN-KEY food service franchise available for purchase. Charley\'s Philly Steaks is the #1 Cheesesteak franchise in the world, with over 850 locations across the country. Located in Oak Tree Plaza alongside the likes of Walmart, Chick-fil-A, Starbucks Texas Road House, Planet Fitness and more, expect maximum exposure and a steady flow of potential clientele all day, everyday. The restaurant, which currently seats approximately 25 customers, comes fully equipped and functioning with fryers, grills, hood, dishwasher, refrigeration and freezer, and all other kitchen equipment and inventory. Currently leased until the end of the decade with extensions available, this is a great chance to build on an already successful business model.