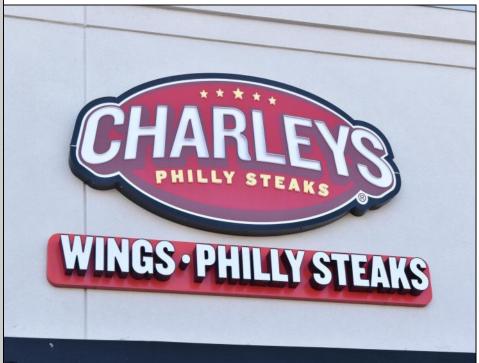

## **COMMENTS**

Successful TURN-KEY food service franchise available for purchase. Charley's Philly Steaks is the #1 Cheesesteak franchise in the world, with over 850 locations across the country. Located in Oak Tree Plaza alongside the likes of Walmart, Chick-fil-A, Starbucks Texas Road House, Planet Fitness and more, expect maximum exposure and a steady flow of potential clientele all day, everyday. The restaurant, which currently seats approximately 25 customers, comes fully equipped and functioning with fryers, grills, hood, dishwasher, refrigeration and freezer, and all other kitchen equipment and inventory. Currently leased until the end of the decade with extensions available, this is a great chance to build on an already successful business model.