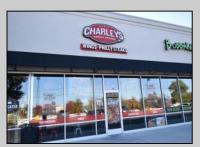

## **COMMENTS**

Successful TURN-KEY food service franchise available for purchase. Charley's Philly Steaks is the #1 Cheesesteak franchise in the world, with over 850 locations across the country. Located in Oak Tree Plaza alongside the likes of Walmart, Chick-fil-A, Starbucks Texas Road House, Planet Fitness and more, expect maximum exposure and a steady flow of potential clientele all day, everyday. The restaurant, which currently seats approximately 25 customers, comes fully equipped and functioning with fryers, grills, hood, dishwasher, refrigeration and freezer, and all other kitchen equipment and inventory. Currently leased until the end of the decade with extensions available, this is a great chance to build on an already successful business model.