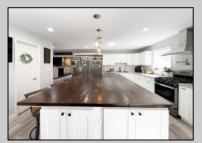

## COMMENTS

Stunning 4-bedroom, 2.5-bathroom home in the highly sought-after Sunset Acres In Petersburg section of Upper Township. This two-story gem is brimming with custom features that you\'ll notice the moment you step inside, from the quality woodwork, to the spacious kitchen with a large center island & stainless steel appliances, this home is designed for both style and functionality. The formal living room boasts a cozy gas fireplace, while the family room features a custom-built mantel with shiplap and another gas fireplace. The playroom, which can easily be converted back to a master suite, offers direct access to the oversized backyard with a deck and completely —perfect for entertaining! Outside landscaping features LARGE Rubber mulch playground, brand new sod and vinyl fence. Located close to Amanda\'s Field and just a short drive to the beaches and shopping, this home offers the perfect blend of convenience and privacy. Don\'t miss out on this rare opportunity!