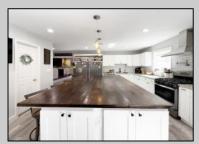

## **COMMENTS**

Stunning 4-bedroom, 2.5-bathroom home in the highly sought-after Sunset Acres In Petersburg section of Upper Township. This two-story gem is brimming with custom features that you\'ll notice the moment you step inside, from the quality woodwork, to the spacious kitchen with a large center island & stainless steel appliances, this home is designed for both style and functionality. The formal living room boasts a cozy gas fireplace, while the family room features a custom-built mantel with shiplap and another gas fireplace. The playroom, which can easily be converted back to a master suite, offers direct access to the oversized backyard with a deck and completely —perfect for entertaining! Outside landscaping features LARGE Rubber mulch playground, brand new sod and vinyl fence. Located close to Amanda\'s Field and just a short drive to the beaches and shopping, this home offers the perfect blend of convenience and privacy. Don\'t miss out on this rare opportunity!