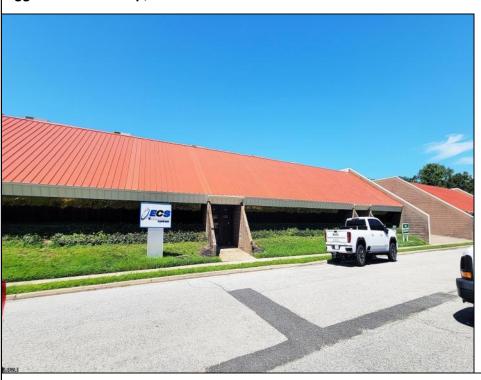

## **COMMENTS**

PRIME OFFICE SPACE IN BELLEVUE COMMONS! Close to Atlantic City International Airport, FAATC, Expressway, Parkway and shore points. Comprised of 5567+/- total square footage with possible subdivision into 2 suites. Versatile layout to accommodate multiple uses. Plenty of onsite off-street paved parking. Easy access to all of Atlantic County. Condo fees \$1610/month for both units. (Also available for lease at \$20/SF gross + utils)