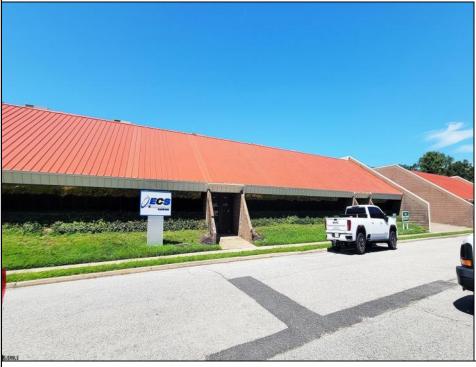

## COMMENTS

PRIME OFFICE SPACE IN BELLEVUE COMMONS! Close to Atlantic City International Airport, FAATC, Expressway, Parkway and shore points. Comprised of 5567+/- total square footage with possible subdivision into 2 suites. Versatile layout to accommodate multiple uses. Plenty of onsite off-street paved parking. Easy access to all of Atlantic County. Condo fees \$1610/month for both units. (Also available for lease at \$20/SF gross + utils)