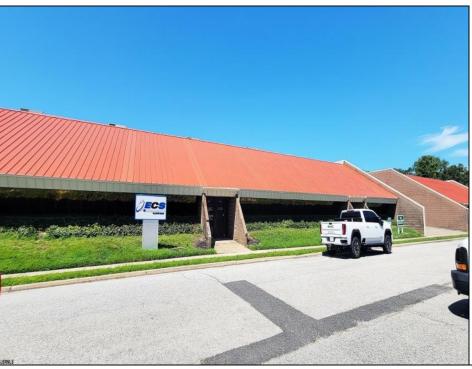

## **COMMENTS**

PRIME OFFICE SPACE IN BELLEVUE COMMONS! Close to Atlantic City International Airport, FAATC, Expressway, Parkway and shore points. Comprised of 5567+/- total square footage with possible subdivision into 2 suites. Versatile layout to accommodate multiple uses. Plenty of onsite off-street paved parking. Easy access to all of Atlantic County. Condo fees \$1610/month for both units. (Also available for lease at \$20/SF gross + utils)