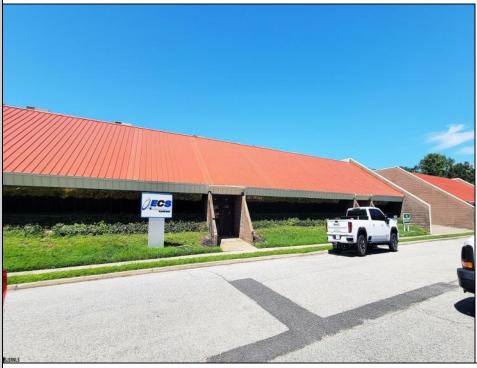

## COMMENTS

PRIME OFFICE SPACE IN BELLEVUE COMMONS! Close to Atlantic City International Airport, FAATC, Expressway, Parkway and shore points. Comprised of 5567+/- total square footage with possible subdivision into 2 suites. Versatile layout to accommodate multiple uses. Plenty of onsite off-street paved parking. Easy access to all of Atlantic County. Condo fees \$1610/month for both units. (Also available for lease at \$20/SF gross + utils)