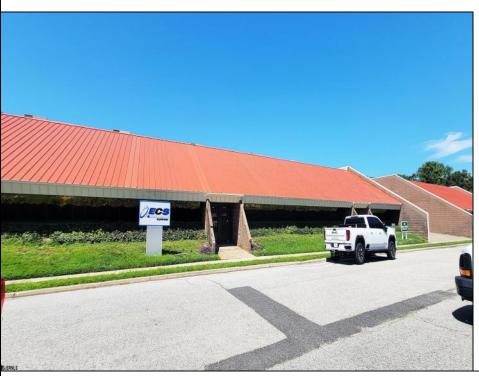

## **COMMENTS**

PRIME OFFICE SPACE IN BELLEVUE COMMONS! Close to Atlantic City International Airport, FAATC, Expressway, Parkway and shore points. Comprised of 5567+/- total square footage with possible subdivision into 2 suites. Versatile layout to accommodate multiple uses. Plenty of onsite off-street paved parking. Easy access to all of Atlantic County. Condo fees \$1610/month for both units. (Also available for lease at \$20/SF gross + utils)