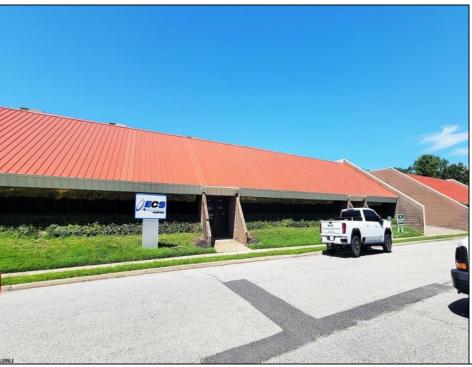

## **COMMENTS**

PRIME OFFICE SPACE IN BELLEVUE COMMONS! Close to Atlantic City International Airport, FAATC, Expressway, Parkway and shore points. Comprised of 5567+/- total square footage with possible subdivision into 2 suites. Versatile layout to accommodate multiple uses. Plenty of onsite off-street paved parking. Easy access to all of Atlantic County. Condo fees \$1610/month for both units. (Also available for lease at \$20/SF gross + utils)