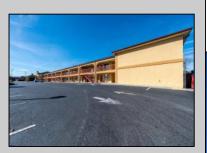

## COMMENTS

46 UNIT MOTEL SURROUNDED BY MAJOR BOX RETAILERS SAMS CLUB WALMART SPENCERS GIFTS WHICH IS NEXT DOOR AND YOUR FAST FOOD HUBS MCDONALDS, CHICK-FIL-A TACO BELL ALSO SURROUND THE PROPERTY. LOCATED ON A MAJOR HIGHWAY TWO AND FROM ATLANTIC CITY ITS A WELL EXPOSED MOTEL. THE MOTEL WAS WELL THOUGHT OUT WITH EACH ROOM HAVING ITS OWN ELECTRIC PANELS AND SHUT OFF VALUES TO EACH ROOM, ROOM SIZES VARY BUT MOSTLY OVER 400 SQ FT. AS YOU PULL UNDER THE PORTE COCHE\'RE AND EXIT TO THE MOTEL LOBBY YOU FIND A COMBO/ LOBBY AND A BREAKFEST AREA FOR GUEST. THE MOTEL ALSO HAS POOL, LAUNDRY FACILITY, MANAGERS QUARTERS, PARTIAL BASEMENT AND ELECTRIC UPGRADES TO EXPAND IF NEEDED. PARKING FOR 51 CAR ( A MUST SEE) **PROPERTY DETAILS** 