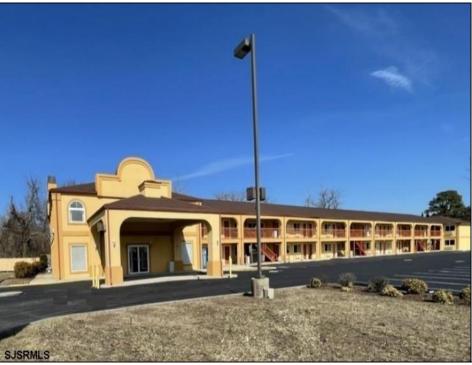

## COMMENTS

46 UNIT MOTEL SURROUNDED BY MAJOR BOX RETAILERS SAMS CLUB WALMART SPENCERS GIFTS WHICH IS NEXT DOOR AND YOUR FAST FOOD HUBS MCDONALDS, CHICK-FIL-A TACO BELL ALSO SURROUND THE PROPERTY. LOCATED ON A MAJOR HIGHWAY TWO AND FROM ATLANTIC CITY ITS A WELL EXPOSED MOTEL. THE MOTEL WAS WELL THOUGHT OUT WITH EACH ROOM HAVING ITS OWN ELECTRIC PANELS AND SHUT OFF VALUES TO EACH ROOM, ROOM SIZES VARY BUT MOSTLY OVER 400 SQ FT. AS YOU PULL UNDER THE PORTE COCHE\'RE AND EXIT TO THE MOTEL LOBBY YOU FIND A COMBO/ LOBBY AND A BREAKFEST AREA FOR GUEST. THE MOTEL ALSO HAS POOL, LAUNDRY FACILITY, MANAGERS QUARTERS, PARTIAL BASEMENT AND ELECTRIC UPGRADES TO EXPAND IF NEEDED. PARKING FOR 51 CAR ( A MUST SEE) **PROPERTY DETAILS** 