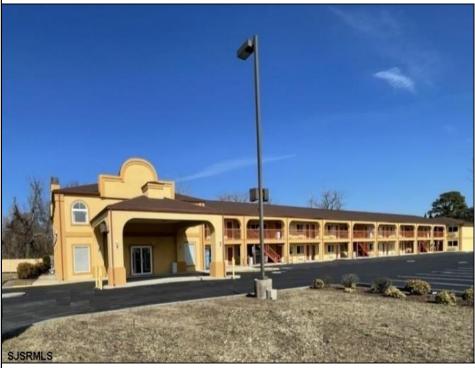

## **COMMENTS**

46 UNIT MOTEL SURROUNDED BY MAJOR BOX RETAILERS SAMS CLUB WALMART SPENCERS GIFTS WHICH IS NEXT DOOR AND YOUR FAST FOOD HUBS MCDONALDS, CHICK-FIL-A TACO BELL ALSO SURROUND THE PROPERTY. LOCATED ON A MAJOR HIGHWAY TWO AND FROM ATLANTIC CITY ITS A WELL EXPOSED MOTEL. THE MOTEL WAS WELL THOUGHT OUT WITH EACH ROOM HAVING ITS OWN ELECTRIC PANELS AND SHUT OFF VALUES TO EACH ROOM, ROOM SIZES VARY BUT MOSTLY OVER 400 SQ FT. AS YOU PULL UNDER THE PORTE COCHE\'RE AND EXIT TO THE MOTEL LOBBY YOU FIND A COMBO/ LOBBY AND A BREAKFEST AREA FOR GUEST. THE MOTEL ALSO HAS POOL, LAUNDRY FACILITY, MANAGERS QUARTERS, PARTIAL BASEMENT AND ELECTRIC UPGRADES TO EXPAND IF NEEDED. PARKING FOR 51 CAR (A MUST SEE)