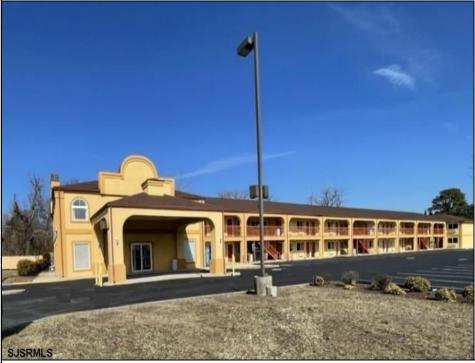

## COMMENTS

46 UNIT MOTEL SURROUNDED BY MAJOR BOX RETAILERS SAMS CLUB WALMART SPENCERS GIFTS WHICH IS NEXT DOOR AND YOUR FAST FOOD HUBS MCDONALDS, CHICK-FIL-A TACO BELL ALSO SURROUND THE PROPERTY. LOCATED ON A MAJOR HIGHWAY TWO AND FROM ATLANTIC CITY ITS A WELL EXPOSED MOTEL. THE MOTEL WAS WELL THOUGHT OUT WITH EACH ROOM HAVING ITS OWN ELECTRIC PANELS AND SHUT OFF VALUES TO EACH ROOM, ROOM SIZES VARY BUT MOSTLY OVER 400 SQ FT. AS YOU PULL UNDER THE PORTE COCHE\RE AND EXIT TO THE MOTEL LOBBY YOU FIND A COMBO/ LOBBY AND A BREAKFEST AREA FOR GUEST. THE MOTEL ALSO HAS POOL, LAUNDRY FACILITY, MANAGERS QUARTERS, PARTIAL BASEMENT AND ELECTRIC UPGRADES TO EXPAND IF NEEDED. PARKING FOR 51 CAR ( A MUST SEE)