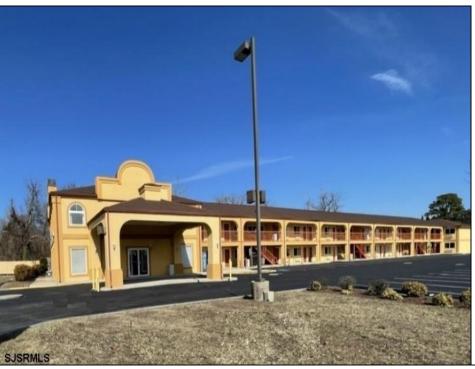

## COMMENTS

46 UNIT MOTEL SURROUNDED BY MAJOR BOX RETAILERS SAMS CLUB WALMART SPENCERS GIFTS WHICH IS NEXT DOOR AND YOUR FAST FOOD HUBS MCDONALDS, CHICK-FIL-A TACO BELL ALSO SURROUND THE PROPERTY. LOCATED ON A MAJOR HIGHWAY TWO AND FROM ATLANTIC CITY ITS A WELL EXPOSED MOTEL. THE MOTEL WAS WELL THOUGHT OUT WITH EACH ROOM HAVING ITS OWN ELECTRIC PANELS AND SHUT OFF VALUES TO EACH ROOM, ROOM SIZES VARY BUT MOSTLY OVER 400 SQ FT. AS YOU PULL UNDER THE PORTE COCHE'RE AND EXIT TO THE MOTEL LOBBY YOU FIND A COMBO/ LOBBY AND A BREAKFEST AREA FOR GUEST. THE MOTEL ALSO HAS POOL, LAUNDRY FACILITY, MANAGERS QUARTERS, PARTIAL BASEMENT AND ELECTRIC UPGRADES TO EXPAND IF NEEDED. PARKING FOR 51 CAR (A MUST SEE)