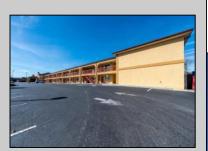

## COMMENTS

46 UNIT MOTEL SURROUNDED BY MAJOR BOX RETAILERS SAMS CLUB WALMART SPENCERS GIFTS WHICH IS NEXT DOOR AND YOUR FAST FOOD HUBS MCDONALDS, CHICK-FIL-A TACO BELL ALSO SURROUND THE PROPERTY. LOCATED ON A MAJOR HIGHWAY TWO AND FROM ATLANTIC CITY ITS A WELL EXPOSED MOTEL. THE MOTEL WAS WELL THOUGHT OUT WITH EACH ROOM HAVING ITS OWN ELECTRIC PANELS AND SHUT OFF VALUES TO EACH ROOM, ROOM SIZES VARY BUT MOSTLY OVER 400 SQ FT. AS YOU PULL UNDER THE PORTE COCHE'RE AND EXIT TO THE MOTEL LOBBY YOU FIND A COMBO/ LOBBY AND A BREAKFEST AREA FOR GUEST. THE MOTEL ALSO HAS POOL, LAUNDRY FACILITY, MANAGERS QUARTERS, PARTIAL BASEMENT AND ELECTRIC UPGRADES TO EXPAND IF NEEDED. PARKING FOR 51 CAR (A MUST SEE)