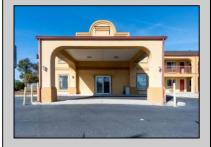

## COMMENTS

46 UNIT MOTEL SURROUNDED BY MAJOR BOX RETAILERS SAMS CLUB WALMART SPENCERS GIFTS WHICH IS NEXT DOOR AND YOUR FAST FOOD HUBS MCDONALDS, CHICK-FIL-A TACO BELL ALSO SURROUND THE PROPERTY. LOCATED ON A MAJOR HIGHWAY TWO AND FROM ATLANTIC CITY ITS A WELL EXPOSED MOTEL. THE MOTEL WAS WELL THOUGHT OUT WITH EACH ROOM HAVING ITS OWN ELECTRIC PANELS AND SHUT OFF VALUES TO EACH ROOM, ROOM SIZES VARY BUT MOSTLY OVER 400 SQ FT. AS YOU PULL UNDER THE PORTE COCHE'RE AND EXIT TO THE MOTEL LOBBY YOU FIND A COMBO/ LOBBY AND A BREAKFEST AREA FOR GUEST. THE MOTEL ALSO HAS POOL, LAUNDRY FACILITY, MANAGERS QUARTERS, PARTIAL BASEMENT AND ELECTRIC UPGRADES TO EXPAND IF NEEDED. PARKING FOR 51 CAR (A MUST SEE)