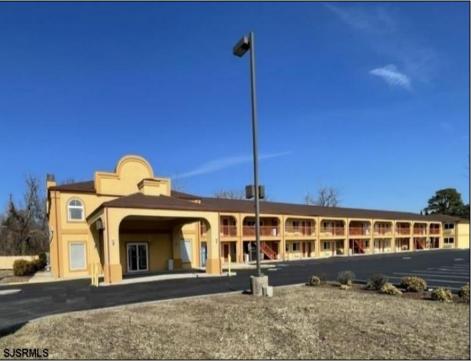

## COMMENTS

46 UNIT MOTEL SURROUNDED BY MAJOR BOX RETAILERS SAMS CLUB WALMART SPENCERS GIFTS WHICH IS NEXT DOOR AND YOUR FAST FOOD HUBS MCDONALDS, CHICK-FIL-A TACO BELL ALSO SURROUND THE PROPERTY. LOCATED ON A MAJOR HIGHWAY TWO AND FROM ATLANTIC CITY ITS A WELL EXPOSED MOTEL. THE MOTEL WAS WELL THOUGHT OUT WITH EACH ROOM HAVING ITS OWN ELECTRIC PANELS AND SHUT OFF VALUES TO EACH ROOM, ROOM SIZES VARY BUT MOSTLY OVER 400 SQ FT. AS YOU PULL UNDER THE PORTE COCHE\'RE AND EXIT TO THE MOTEL LOBBY YOU FIND A COMBO/ LOBBY AND A BREAKFEST AREA FOR GUEST. THE MOTEL ALSO HAS POOL, LAUNDRY FACILITY, MANAGERS QUARTERS, PARTIAL BASEMENT AND ELECTRIC UPGRADES TO EXPAND IF NEEDED. PARKING FOR 51 CAR ( A MUST SEE) **PROPERTY DETAILS** 