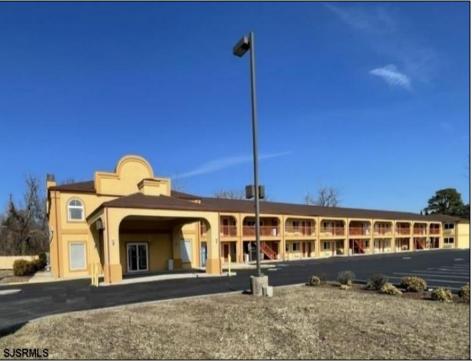

## COMMENTS

46 UNIT MOTEL SURROUNDED BY MAJOR BOX RETAILERS SAMS CLUB WALMART SPENCERS GIFTS WHICH IS NEXT DOOR AND YOUR FAST FOOD HUBS MCDONALDS, CHICK-FIL-A TACO BELL ALSO SURROUND THE PROPERTY. LOCATED ON A MAJOR HIGHWAY TWO AND FROM ATLANTIC CITY ITS A WELL EXPOSED MOTEL. THE MOTEL WAS WELL THOUGHT OUT WITH EACH ROOM HAVING ITS OWN ELECTRIC PANELS AND SHUT OFF VALUES TO EACH ROOM, ROOM SIZES VARY BUT MOSTLY OVER 400 SQ FT. AS YOU PULL UNDER THE PORTE COCHE\'RE AND EXIT TO THE MOTEL LOBBY YOU FIND A COMBO/ LOBBY AND A BREAKFEST AREA FOR GUEST. THE MOTEL ALSO HAS POOL, LAUNDRY FACILITY, MANAGERS QUARTERS, PARTIAL BASEMENT AND ELECTRIC UPGRADES TO EXPAND IF NEEDED. PARKING FOR 51 CAR ( A MUST SEE) **PROPERTY DETAILS** 