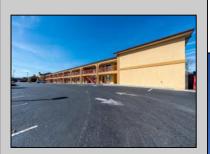

## COMMENTS

46 UNIT MOTEL SURROUNDED BY MAJOR BOX RETAILERS SAMS CLUB WALMART SPENCERS GIFTS WHICH IS NEXT DOOR AND YOUR FAST FOOD HUBS MCDONALDS, CHICK-FIL-A TACO BELL ALSO SURROUND THE PROPERTY. LOCATED ON A MAJOR HIGHWAY TWO AND FROM ATLANTIC CITY ITS A WELL EXPOSED MOTEL. THE MOTEL WAS WELL THOUGHT OUT WITH EACH ROOM HAVING ITS OWN ELECTRIC PANELS AND SHUT OFF VALUES TO EACH ROOM, ROOM SIZES VARY BUT MOSTLY OVER 400 SQ FT. AS YOU PULL UNDER THE PORTE COCHE\'RE AND EXIT TO THE MOTEL LOBBY YOU FIND A COMBO/ LOBBY AND A BREAKFEST AREA FOR GUEST. THE MOTEL ALSO HAS POOL, LAUNDRY FACILITY, MANAGERS QUARTERS, PARTIAL BASEMENT AND ELECTRIC UPGRADES TO EXPAND IF NEEDED. PARKING FOR 51 CAR ( A MUST SEE) **PROPERTY DETAILS** 