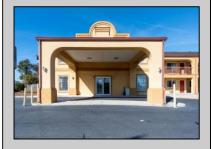

## **COMMENTS**

46 UNIT MOTEL SURROUNDED BY MAJOR BOX RETAILERS SAMS CLUB WALMART SPENCERS GIFTS WHICH IS NEXT DOOR AND YOUR FAST FOOD HUBS MCDONALDS, CHICK-FIL-A TACO BELL ALSO SURROUND THE PROPERTY. LOCATED ON A MAJOR HIGHWAY TWO AND FROM ATLANTIC CITY ITS A WELL EXPOSED MOTEL. THE MOTEL WAS WELL THOUGHT OUT WITH EACH ROOM HAVING ITS OWN ELECTRIC PANELS AND SHUT OFF VALUES TO EACH ROOM, ROOM SIZES VARY BUT MOSTLY OVER 400 SQ FT. AS YOU PULL UNDER THE PORTE COCHE\'RE AND EXIT TO THE MOTEL LOBBY YOU FIND A COMBO/ LOBBY AND A BREAKFEST AREA FOR GUEST. THE MOTEL ALSO HAS POOL, LAUNDRY FACILITY, MANAGERS QUARTERS, PARTIAL BASEMENT AND ELECTRIC UPGRADES TO EXPAND IF NEEDED. PARKING FOR 51 CAR (A MUST SEE)