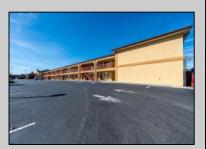

## **COMMENTS**

46 UNIT MOTEL SURROUNDED BY MAJOR BOX RETAILERS SAMS CLUB WALMART SPENCERS GIFTS WHICH IS NEXT DOOR AND YOUR FAST FOOD HUBS MCDONALDS, CHICK-FIL-A TACO BELL ALSO SURROUND THE PROPERTY. LOCATED ON A MAJOR HIGHWAY TWO AND FROM ATLANTIC CITY ITS A WELL EXPOSED MOTEL. THE MOTEL WAS WELL THOUGHT OUT WITH EACH ROOM HAVING ITS OWN ELECTRIC PANELS AND SHUT OFF VALUES TO EACH ROOM, ROOM SIZES VARY BUT MOSTLY OVER 400 SQ FT. AS YOU PULL UNDER THE PORTE COCHE\'RE AND EXIT TO THE MOTEL LOBBY YOU FIND A COMBO/ LOBBY AND A BREAKFEST AREA FOR GUEST. THE MOTEL ALSO HAS POOL, LAUNDRY FACILITY, MANAGERS QUARTERS, PARTIAL BASEMENT AND ELECTRIC UPGRADES TO EXPAND IF NEEDED. PARKING FOR 51 CAR (A MUST SEE)