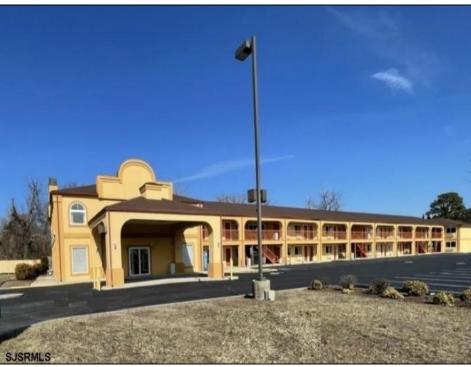

## **COMMENTS**

46 UNIT MOTEL SURROUNDED BY MAJOR BOX RETAILERS SAMS CLUB WALMART SPENCERS GIFTS WHICH IS NEXT DOOR AND YOUR FAST FOOD HUBS MCDONALDS, CHICK-FIL-A TACO BELL ALSO SURROUND THE PROPERTY. LOCATED ON A MAJOR HIGHWAY TWO AND FROM ATLANTIC CITY ITS A WELL EXPOSED MOTEL. THE MOTEL WAS WELL THOUGHT OUT WITH EACH ROOM HAVING ITS OWN ELECTRIC PANELS AND SHUT OFF VALUES TO EACH ROOM, ROOM SIZES VARY BUT MOSTLY OVER 400 SQ FT. AS YOU PULL UNDER THE PORTE COCHE\'RE AND EXIT TO THE MOTEL LOBBY YOU FIND A COMBO/ LOBBY AND A BREAKFEST AREA FOR GUEST. THE MOTEL ALSO HAS POOL, LAUNDRY FACILITY, MANAGERS QUARTERS, PARTIAL BASEMENT AND ELECTRIC UPGRADES TO EXPAND IF NEEDED. PARKING FOR 51 CAR (A MUST SEE)