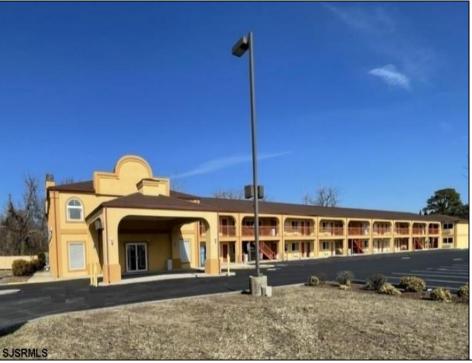

## COMMENTS

46 UNIT MOTEL SURROUNDED BY MAJOR BOX RETAILERS SAMS CLUB WALMART SPENCERS GIFTS WHICH IS NEXT DOOR AND YOUR FAST FOOD HUBS MCDONALDS, CHICK-FIL-A TACO BELL ALSO SURROUND THE PROPERTY. LOCATED ON A MAJOR HIGHWAY TWO AND FROM ATLANTIC CITY ITS A WELL EXPOSED MOTEL. THE MOTEL WAS WELL THOUGHT OUT WITH EACH ROOM HAVING ITS OWN ELECTRIC PANELS AND SHUT OFF VALUES TO EACH ROOM, ROOM SIZES VARY BUT MOSTLY OVER 400 SQ FT. AS YOU PULL UNDER THE PORTE COCHE\'RE AND EXIT TO THE MOTEL LOBBY YOU FIND A COMBO/ LOBBY AND A BREAKFEST AREA FOR GUEST. THE MOTEL ALSO HAS POOL, LAUNDRY FACILITY, MANAGERS QUARTERS, PARTIAL BASEMENT AND ELECTRIC UPGRADES TO EXPAND IF NEEDED. PARKING FOR 51 CAR (A MUST SEE)