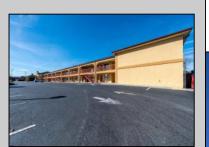

## COMMENTS

46 UNIT MOTEL SURROUNDED BY MAJOR BOX RETAILERS SAMS CLUB WALMART SPENCERS GIFTS WHICH IS NEXT DOOR AND YOUR FAST FOOD HUBS MCDONALDS, CHICK-FIL-A TACO BELL ALSO SURROUND THE PROPERTY. LOCATED ON A MAJOR HIGHWAY TWO AND FROM ATLANTIC CITY ITS A WELL EXPOSED MOTEL. THE MOTEL WAS WELL THOUGHT OUT WITH EACH ROOM HAVING ITS OWN ELECTRIC PANELS AND SHUT OFF VALUES TO EACH ROOM, ROOM SIZES VARY BUT MOSTLY OVER 400 SQ FT. AS YOU PULL UNDER THE PORTE COCHE\'RE AND EXIT TO THE MOTEL LOBBY YOU FIND A COMBO/ LOBBY AND A BREAKFEST AREA FOR GUEST. THE MOTEL ALSO HAS POOL, LAUNDRY FACILITY, MANAGERS QUARTERS, PARTIAL BASEMENT AND ELECTRIC UPGRADES TO EXPAND IF NEEDED. PARKING FOR 51 CAR (A MUST SEE)