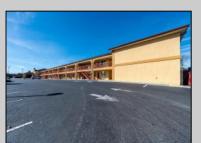

## **COMMENTS**

46 UNIT MOTEL SURROUNDED BY MAJOR BOX RETAILERS SAMS CLUB WALMART SPENCERS GIFTS WHICH IS NEXT DOOR AND YOUR FAST FOOD HUBS MCDONALDS, CHICK-FIL-A TACO BELL ALSO SURROUND THE PROPERTY. LOCATED ON A MAJOR HIGHWAY TWO AND FROM ATLANTIC CITY ITS A WELL EXPOSED MOTEL. THE MOTEL WAS WELL THOUGHT OUT WITH EACH ROOM HAVING ITS OWN ELECTRIC PANELS AND SHUT OFF VALUES TO EACH ROOM, ROOM SIZES VARY BUT MOSTLY OVER 400 SQ FT. AS YOU PULL UNDER THE PORTE COCHE\'RE AND EXIT TO THE MOTEL LOBBY YOU FIND A COMBO/ LOBBY AND A BREAKFEST AREA FOR GUEST. THE MOTEL ALSO HAS POOL, LAUNDRY FACILITY, MANAGERS QUARTERS, PARTIAL BASEMENT AND ELECTRIC UPGRADES TO EXPAND IF NEEDED. PARKING FOR 51 CAR (A MUST SEE)