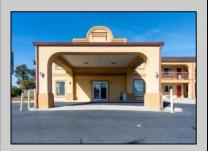

## **COMMENTS**

46 UNIT MOTEL SURROUNDED BY MAJOR BOX RETAILERS SAMS CLUB WALMART SPENCERS GIFTS WHICH IS NEXT DOOR AND YOUR FAST FOOD HUBS MCDONALDS, CHICK-FIL-A TACO BELL ALSO SURROUND THE PROPERTY. LOCATED ON A MAJOR HIGHWAY TWO AND FROM ATLANTIC CITY ITS A WELL EXPOSED MOTEL. THE MOTEL WAS WELL THOUGHT OUT WITH EACH ROOM HAVING ITS OWN ELECTRIC PANELS AND SHUT OFF VALUES TO EACH ROOM, ROOM SIZES VARY BUT MOSTLY OVER 400 SQ FT. AS YOU PULL UNDER THE PORTE COCHE\'RE AND EXIT TO THE MOTEL LOBBY YOU FIND A COMBO/ LOBBY AND A BREAKFEST AREA FOR GUEST. THE MOTEL ALSO HAS POOL, LAUNDRY FACILITY, MANAGERS QUARTERS, PARTIAL BASEMENT AND ELECTRIC UPGRADES TO EXPAND IF NEEDED. PARKING FOR 51 CAR (A MUST SEE)