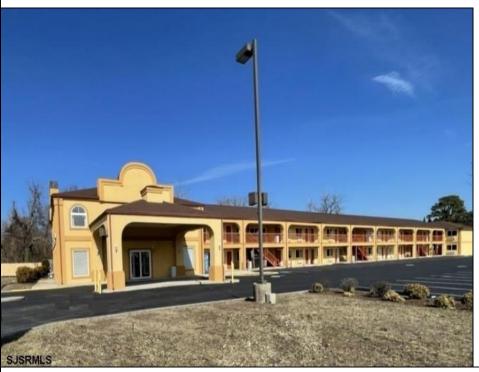

## **COMMENTS**

46 UNIT MOTEL SURROUNDED BY MAJOR BOX RETAILERS SAMS CLUB WALMART SPENCERS GIFTS WHICH IS NEXT DOOR AND YOUR FAST FOOD HUBS MCDONALDS, CHICK-FIL-A TACO BELL ALSO SURROUND THE PROPERTY. LOCATED ON A MAJOR HIGHWAY TWO AND FROM ATLANTIC CITY ITS A WELL EXPOSED MOTEL. THE MOTEL WAS WELL THOUGHT OUT WITH EACH ROOM HAVING ITS OWN ELECTRIC PANELS AND SHUT OFF VALUES TO EACH ROOM, ROOM SIZES VARY BUT MOSTLY OVER 400 SQ FT. AS YOU PULL UNDER THE PORTE COCHE\'RE AND EXIT TO THE MOTEL LOBBY YOU FIND A COMBO/ LOBBY AND A BREAKFEST AREA FOR GUEST. THE MOTEL ALSO HAS POOL, LAUNDRY FACILITY, MANAGERS QUARTERS, PARTIAL BASEMENT AND ELECTRIC UPGRADES TO EXPAND IF NEEDED. PARKING FOR 51 CAR (A MUST SEE)