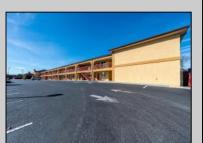

## **COMMENTS**

46 UNIT MOTEL SURROUNDED BY MAJOR BOX RETAILERS SAMS CLUB WALMART SPENCERS GIFTS WHICH IS NEXT DOOR AND YOUR FAST FOOD HUBS MCDONALDS, CHICK-FIL-A TACO BELL ALSO SURROUND THE PROPERTY. LOCATED ON A MAJOR HIGHWAY TWO AND FROM ATLANTIC CITY ITS A WELL EXPOSED MOTEL. THE MOTEL WAS WELL THOUGHT OUT WITH EACH ROOM HAVING ITS OWN ELECTRIC PANELS AND SHUT OFF VALUES TO EACH ROOM, ROOM SIZES VARY BUT MOSTLY OVER 400 SQ FT. AS YOU PULL UNDER THE PORTE COCHE'RE AND EXIT TO THE MOTEL LOBBY YOU FIND A COMBO/ LOBBY AND A BREAKFEST AREA FOR GUEST. THE MOTEL ALSO HAS POOL, LAUNDRY FACILITY, MANAGERS QUARTERS, PARTIAL BASEMENT AND ELECTRIC UPGRADES TO EXPAND IF NEEDED. PARKING FOR 51 CAR (A MUST SEE)