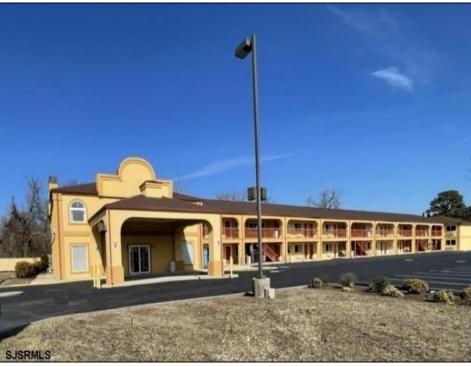

## **COMMENTS**

46 UNIT MOTEL SURROUNDED BY MAJOR BOX RETAILERS SAMS CLUB WALMART SPENCERS GIFTS WHICH IS NEXT DOOR AND YOUR FAST FOOD HUBS MCDONALDS, CHICK-FIL-A TACO BELL ALSO SURROUND THE PROPERTY. LOCATED ON A MAJOR HIGHWAY TWO AND FROM ATLANTIC CITY ITS A WELL EXPOSED MOTEL. THE MOTEL WAS WELL THOUGHT OUT WITH EACH ROOM HAVING ITS OWN ELECTRIC PANELS AND SHUT OFF VALUES TO EACH ROOM, ROOM SIZES VARY BUT MOSTLY OVER 400 SQ FT. AS YOU PULL UNDER THE PORTE COCHE'RE AND EXIT TO THE MOTEL LOBBY YOU FIND A COMBO/ LOBBY AND A BREAKFEST AREA FOR GUEST. THE MOTEL ALSO HAS POOL, LAUNDRY FACILITY, MANAGERS QUARTERS, PARTIAL BASEMENT AND ELECTRIC UPGRADES TO EXPAND IF NEEDED. PARKING FOR 51 CAR (A MUST SEE)