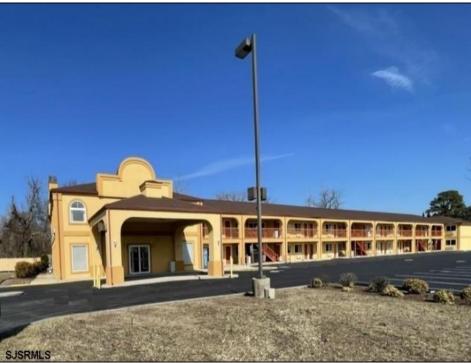

## **COMMENTS**

46 UNIT MOTEL SURROUNDED BY MAJOR BOX RETAILERS SAMS CLUB WALMART SPENCERS GIFTS WHICH IS NEXT DOOR AND YOUR FAST FOOD HUBS MCDONALDS, CHICK-FIL-A TACO BELL ALSO SURROUND THE PROPERTY. LOCATED ON A MAJOR HIGHWAY TWO AND FROM ATLANTIC CITY ITS A WELL EXPOSED MOTEL. THE MOTEL WAS WELL THOUGHT OUT WITH EACH ROOM HAVING ITS OWN ELECTRIC PANELS AND SHUT OFF VALUES TO EACH ROOM, ROOM SIZES VARY BUT MOSTLY OVER 400 SQ FT. AS YOU PULL UNDER THE PORTE COCHE\'RE AND EXIT TO THE MOTEL LOBBY YOU FIND A COMBO/ LOBBY AND A BREAKFEST AREA FOR GUEST. THE MOTEL ALSO HAS POOL, LAUNDRY FACILITY, MANAGERS QUARTERS, PARTIAL BASEMENT AND ELECTRIC UPGRADES TO EXPAND IF NEEDED. PARKING FOR 51 CAR (A MUST SEE)