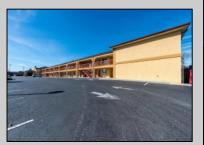

## **COMMENTS**

46 UNIT MOTEL SURROUNDED BY MAJOR BOX RETAILERS SAMS CLUB WALMART SPENCERS GIFTS WHICH IS NEXT DOOR AND YOUR FAST FOOD HUBS MCDONALDS, CHICK-FIL-A TACO BELL ALSO SURROUND THE PROPERTY. LOCATED ON A MAJOR HIGHWAY TWO AND FROM ATLANTIC CITY ITS A WELL EXPOSED MOTEL. THE MOTEL WAS WELL THOUGHT OUT WITH EACH ROOM HAVING ITS OWN ELECTRIC PANELS AND SHUT OFF VALUES TO EACH ROOM, ROOM SIZES VARY BUT MOSTLY OVER 400 SQ FT. AS YOU PULL UNDER THE PORTE COCHE\'RE AND EXIT TO THE MOTEL LOBBY YOU FIND A COMBO/ LOBBY AND A BREAKFEST AREA FOR GUEST. THE MOTEL ALSO HAS POOL, LAUNDRY FACILITY, MANAGERS QUARTERS, PARTIAL BASEMENT AND ELECTRIC UPGRADES TO EXPAND IF NEEDED. PARKING FOR 51 CAR (A MUST SEE)