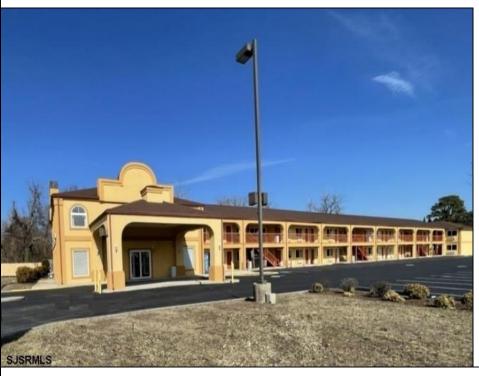

## COMMENTS

46 UNIT MOTEL SURROUNDED BY MAJOR BOX RETAILERS SAMS CLUB WALMART SPENCERS GIFTS WHICH IS NEXT DOOR AND YOUR FAST FOOD HUBS MCDONALDS, CHICK-FIL-A TACO BELL ALSO SURROUND THE PROPERTY. LOCATED ON A MAJOR HIGHWAY TWO AND FROM ATLANTIC CITY ITS A WELL EXPOSED MOTEL. THE MOTEL WAS WELL THOUGHT OUT WITH EACH ROOM HAVING ITS OWN ELECTRIC PANELS AND SHUT OFF VALUES TO EACH ROOM, ROOM SIZES VARY BUT MOSTLY OVER 400 SQ FT. AS YOU PULL UNDER THE PORTE COCHE\RE AND EXIT TO THE MOTEL LOBBY YOU FIND A COMBO/ LOBBY AND A BREAKFEST AREA FOR GUEST. THE MOTEL ALSO HAS POOL, LAUNDRY FACILITY, MANAGERS QUARTERS, PARTIAL BASEMENT AND ELECTRIC UPGRADES TO EXPAND IF NEEDED. PARKING FOR 51 CAR ( A MUST SEE)