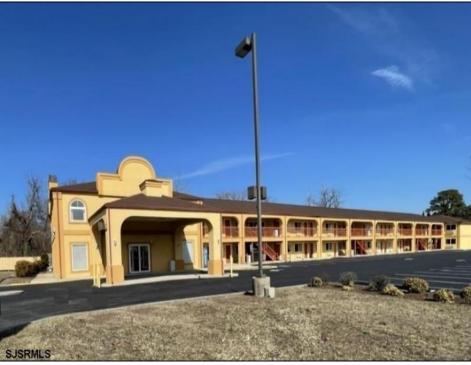

## **COMMENTS**

46 UNIT MOTEL SURROUNDED BY MAJOR BOX RETAILERS SAMS CLUB WALMART SPENCERS GIFTS WHICH IS NEXT DOOR AND YOUR FAST FOOD HUBS MCDONALDS, CHICK-FIL-A TACO BELL ALSO SURROUND THE PROPERTY. LOCATED ON A MAJOR HIGHWAY TWO AND FROM ATLANTIC CITY ITS A WELL EXPOSED MOTEL. THE MOTEL WAS WELL THOUGHT OUT WITH EACH ROOM HAVING ITS OWN ELECTRIC PANELS AND SHUT OFF VALUES TO EACH ROOM, ROOM SIZES VARY BUT MOSTLY OVER 400 SQ FT. AS YOU PULL UNDER THE PORTE COCHE'RE AND EXIT TO THE MOTEL LOBBY YOU FIND A COMBO/ LOBBY AND A BREAKFEST AREA FOR GUEST. THE MOTEL ALSO HAS POOL, LAUNDRY FACILITY, MANAGERS QUARTERS, PARTIAL BASEMENT AND ELECTRIC UPGRADES TO EXPAND IF NEEDED. PARKING FOR 51 CAR (A MUST SEE)