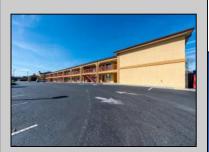

## COMMENTS

46 UNIT MOTEL SURROUNDED BY MAJOR BOX RETAILERS SAMS CLUB WALMART SPENCERS GIFTS WHICH IS NEXT DOOR AND YOUR FAST FOOD HUBS MCDONALDS, CHICK-FIL-A TACO BELL ALSO SURROUND THE PROPERTY. LOCATED ON A MAJOR HIGHWAY TWO AND FROM ATLANTIC CITY ITS A WELL EXPOSED MOTEL. THE MOTEL WAS WELL THOUGHT OUT WITH EACH ROOM HAVING ITS OWN ELECTRIC PANELS AND SHUT OFF VALUES TO EACH ROOM, ROOM SIZES VARY BUT MOSTLY OVER 400 SQ FT. AS YOU PULL UNDER THE PORTE COCHE\'RE AND EXIT TO THE MOTEL LOBBY YOU FIND A COMBO/ LOBBY AND A BREAKFEST AREA FOR GUEST. THE MOTEL ALSO HAS POOL, LAUNDRY FACILITY, MANAGERS QUARTERS, PARTIAL BASEMENT AND ELECTRIC UPGRADES TO EXPAND IF NEEDED. PARKING FOR 51 CAR (A MUST SEE)