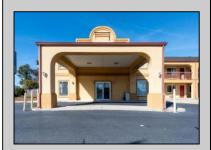

## COMMENTS

46 UNIT MOTEL SURROUNDED BY MAJOR BOX RETAILERS SAMS CLUB WALMART SPENCERS GIFTS WHICH IS NEXT DOOR AND YOUR FAST FOOD HUBS MCDONALDS, CHICK-FIL-A TACO BELL ALSO SURROUND THE PROPERTY. LOCATED ON A MAJOR HIGHWAY TWO AND FROM ATLANTIC CITY ITS A WELL EXPOSED MOTEL. THE MOTEL WAS WELL THOUGHT OUT WITH EACH ROOM HAVING ITS OWN ELECTRIC PANELS AND SHUT OFF VALUES TO EACH ROOM, ROOM SIZES VARY BUT MOSTLY OVER 400 SQ FT. AS YOU PULL UNDER THE PORTE COCHE\'RE AND EXIT TO THE MOTEL LOBBY YOU FIND A COMBO/ LOBBY AND A BREAKFEST AREA FOR GUEST. THE MOTEL ALSO HAS POOL, LAUNDRY FACILITY, MANAGERS QUARTERS, PARTIAL BASEMENT AND ELECTRIC UPGRADES TO EXPAND IF NEEDED. PARKING FOR 51 CAR (A MUST SEE)