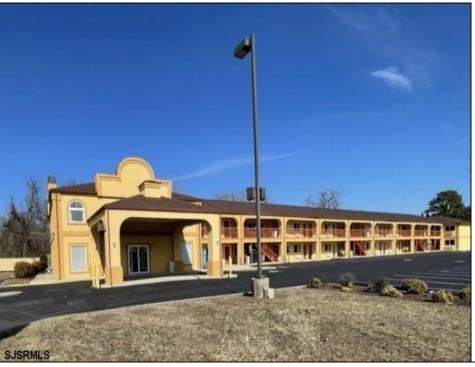

## COMMENTS

46 UNIT MOTEL SURROUNDED BY MAJOR BOX RETAILERS SAMS CLUB WALMART SPENCERS GIFTS WHICH IS NEXT DOOR AND YOUR FAST FOOD HUBS MCDONALDS, CHICK-FIL-A TACO BELL ALSO SURROUND THE PROPERTY. LOCATED ON A MAJOR HIGHWAY TWO AND FROM ATLANTIC CITY ITS A WELL EXPOSED MOTEL. THE MOTEL WAS WELL THOUGHT OUT WITH EACH ROOM HAVING ITS OWN ELECTRIC PANELS AND SHUT OFF VALUES TO EACH ROOM, ROOM SIZES VARY BUT MOSTLY OVER 400 SQ FT. AS YOU PULL UNDER THE PORTE COCHE\'RE AND EXIT TO THE MOTEL LOBBY YOU FIND A COMBO/ LOBBY AND A BREAKFEST AREA FOR GUEST. THE MOTEL ALSO HAS POOL, LAUNDRY FACILITY, MANAGERS QUARTERS, PARTIAL BASEMENT AND ELECTRIC UPGRADES TO EXPAND IF NEEDED. PARKING FOR 51 CAR (A MUST SEE)