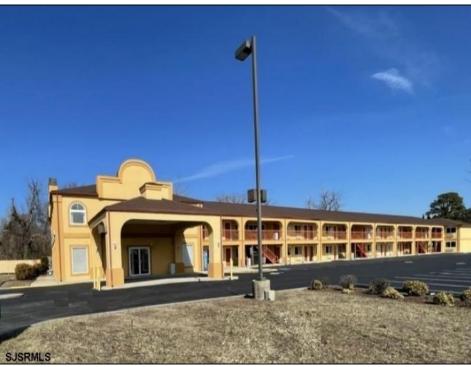

## COMMENTS

46 UNIT MOTEL SURROUNDED BY MAJOR BOX RETAILERS SAMS CLUB WALMART SPENCERS GIFTS WHICH IS NEXT DOOR AND YOUR FAST FOOD HUBS MCDONALDS, CHICK-FIL-A TACO BELL ALSO SURROUND THE PROPERTY. LOCATED ON A MAJOR HIGHWAY TWO AND FROM ATLANTIC CITY ITS A WELL EXPOSED MOTEL. THE MOTEL WAS WELL THOUGHT OUT WITH EACH ROOM HAVING ITS OWN ELECTRIC PANELS AND SHUT OFF VALUES TO EACH ROOM, ROOM SIZES VARY BUT MOSTLY OVER 400 SQ FT. AS YOU PULL UNDER THE PORTE COCHE\'RE AND EXIT TO THE MOTEL LOBBY YOU FIND A COMBO/ LOBBY AND A BREAKFEST AREA FOR GUEST. THE MOTEL ALSO HAS POOL, LAUNDRY FACILITY, MANAGERS QUARTERS, PARTIAL BASEMENT AND ELECTRIC UPGRADES TO EXPAND IF NEEDED. PARKING FOR 51 CAR (A MUST SEE)