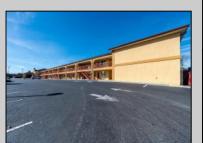

## COMMENTS

46 UNIT MOTEL SURROUNDED BY MAJOR BOX RETAILERS SAMS CLUB WALMART SPENCERS GIFTS WHICH IS NEXT DOOR AND YOUR FAST FOOD HUBS MCDONALDS, CHICK-FIL-A TACO BELL ALSO SURROUND THE PROPERTY. LOCATED ON A MAJOR HIGHWAY TWO AND FROM ATLANTIC CITY ITS A WELL EXPOSED MOTEL. THE MOTEL WAS WELL THOUGHT OUT WITH EACH ROOM HAVING ITS OWN ELECTRIC PANELS AND SHUT OFF VALUES TO EACH ROOM, ROOM SIZES VARY BUT MOSTLY OVER 400 SQ FT. AS YOU PULL UNDER THE PORTE COCHE\'RE AND EXIT TO THE MOTEL LOBBY YOU FIND A COMBO/ LOBBY AND A BREAKFEST AREA FOR GUEST. THE MOTEL ALSO HAS POOL, LAUNDRY FACILITY, MANAGERS QUARTERS, PARTIAL BASEMENT AND ELECTRIC UPGRADES TO EXPAND IF NEEDED. PARKING FOR 51 CAR (A MUST SEE)