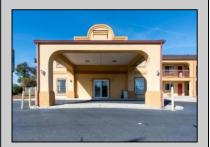

## COMMENTS

46 UNIT MOTEL SURROUNDED BY MAJOR BOX RETAILERS SAMS CLUB WALMART SPENCERS GIFTS WHICH IS NEXT DOOR AND YOUR FAST FOOD HUBS MCDONALDS, CHICK-FIL-A TACO BELL ALSO SURROUND THE PROPERTY. LOCATED ON A MAJOR HIGHWAY TWO AND FROM ATLANTIC CITY ITS A WELL EXPOSED MOTEL. THE MOTEL WAS WELL THOUGHT OUT WITH EACH ROOM HAVING ITS OWN ELECTRIC PANELS AND SHUT OFF VALUES TO EACH ROOM, ROOM SIZES VARY BUT MOSTLY OVER 400 SQ FT. AS YOU PULL UNDER THE PORTE COCHE\'RE AND EXIT TO THE MOTEL LOBBY YOU FIND A COMBO/ LOBBY AND A BREAKFEST AREA FOR GUEST. THE MOTEL ALSO HAS POOL, LAUNDRY FACILITY, MANAGERS QUARTERS, PARTIAL BASEMENT AND ELECTRIC UPGRADES TO EXPAND IF NEEDED. PARKING FOR 51 CAR (A MUST SEE)