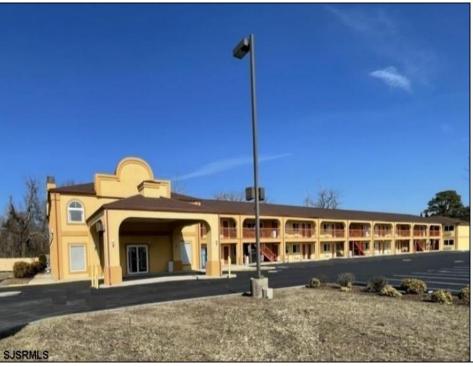

## **COMMENTS**

46 UNIT MOTEL SURROUNDED BY MAJOR BOX RETAILERS SAMS CLUB WALMART SPENCERS GIFTS WHICH IS NEXT DOOR AND YOUR FAST FOOD HUBS MCDONALDS, CHICK-FIL-A TACO BELL ALSO SURROUND THE PROPERTY. LOCATED ON A MAJOR HIGHWAY TWO AND FROM ATLANTIC CITY ITS A WELL EXPOSED MOTEL. THE MOTEL WAS WELL THOUGHT OUT WITH EACH ROOM HAVING ITS OWN ELECTRIC PANELS AND SHUT OFF VALUES TO EACH ROOM, ROOM SIZES VARY BUT MOSTLY OVER 400 SQ FT. AS YOU PULL UNDER THE PORTE COCHE'RE AND EXIT TO THE MOTEL LOBBY YOU FIND A COMBO/ LOBBY AND A BREAKFEST AREA FOR GUEST. THE MOTEL ALSO HAS POOL, LAUNDRY FACILITY, MANAGERS QUARTERS, PARTIAL BASEMENT AND ELECTRIC UPGRADES TO EXPAND IF NEEDED. PARKING FOR 51 CAR (A MUST SEE)