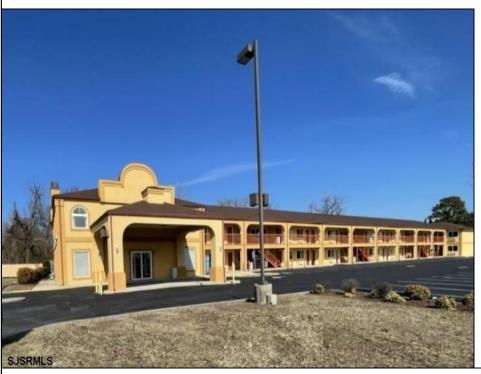

## **COMMENTS**

46 UNIT MOTEL SURROUNDED BY MAJOR BOX RETAILERS SAMS CLUB WALMART SPENCERS GIFTS WHICH IS NEXT DOOR AND YOUR FAST FOOD HUBS MCDONALDS, CHICK-FIL-A TACO BELL ALSO SURROUND THE PROPERTY. LOCATED ON A MAJOR HIGHWAY TWO AND FROM ATLANTIC CITY ITS A WELL EXPOSED MOTEL. THE MOTEL WAS WELL THOUGHT OUT WITH EACH ROOM HAVING ITS OWN ELECTRIC PANELS AND SHUT OFF VALUES TO EACH ROOM, ROOM SIZES VARY BUT MOSTLY OVER 400 SQ FT. AS YOU PULL UNDER THE PORTE COCHE\'RE AND EXIT TO THE MOTEL LOBBY YOU FIND A COMBO/ LOBBY AND A BREAKFEST AREA FOR GUEST. THE MOTEL ALSO HAS POOL, LAUNDRY FACILITY, MANAGERS QUARTERS, PARTIAL BASEMENT AND ELECTRIC UPGRADES TO EXPAND IF NEEDED. PARKING FOR 51 CAR (A MUST SEE)