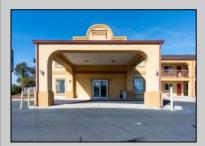

## **COMMENTS**

46 UNIT MOTEL SURROUNDED BY MAJOR BOX RETAILERS SAMS CLUB WALMART SPENCERS GIFTS WHICH IS NEXT DOOR AND YOUR FAST FOOD HUBS MCDONALDS, CHICK-FIL-A TACO BELL ALSO SURROUND THE PROPERTY. LOCATED ON A MAJOR HIGHWAY TWO AND FROM ATLANTIC CITY ITS A WELL EXPOSED MOTEL. THE MOTEL WAS WELL THOUGHT OUT WITH EACH ROOM HAVING ITS OWN ELECTRIC PANELS AND SHUT OFF VALUES TO EACH ROOM, ROOM SIZES VARY BUT MOSTLY OVER 400 SQ FT. AS YOU PULL UNDER THE PORTE COCHE\'RE AND EXIT TO THE MOTEL LOBBY YOU FIND A COMBO/ LOBBY AND A BREAKFEST AREA FOR GUEST. THE MOTEL ALSO HAS POOL, LAUNDRY FACILITY, MANAGERS QUARTERS, PARTIAL BASEMENT AND ELECTRIC UPGRADES TO EXPAND IF NEEDED. PARKING FOR 51 CAR (A MUST SEE)