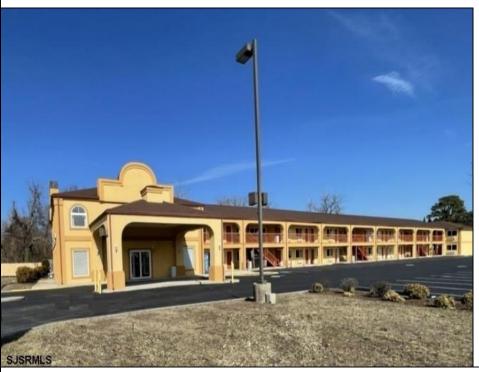

## COMMENTS

46 UNIT MOTEL SURROUNDED BY MAJOR BOX RETAILERS SAMS CLUB WALMART SPENCERS GIFTS WHICH IS NEXT DOOR AND YOUR FAST FOOD HUBS MCDONALDS, CHICK-FIL-A TACO BELL ALSO SURROUND THE PROPERTY. LOCATED ON A MAJOR HIGHWAY TWO AND FROM ATLANTIC CITY ITS A WELL EXPOSED MOTEL. THE MOTEL WAS WELL THOUGHT OUT WITH EACH ROOM HAVING ITS OWN ELECTRIC PANELS AND SHUT OFF VALUES TO EACH ROOM, ROOM SIZES VARY BUT MOSTLY OVER 400 SQ FT. AS YOU PULL UNDER THE PORTE COCHE'RE AND EXIT TO THE MOTEL LOBBY YOU FIND A COMBO/ LOBBY AND A BREAKFEST AREA FOR GUEST. THE MOTEL ALSO HAS POOL, LAUNDRY FACILITY, MANAGERS QUARTERS, PARTIAL BASEMENT AND ELECTRIC UPGRADES TO EXPAND IF NEEDED. PARKING FOR 51 CAR (A MUST SEE)