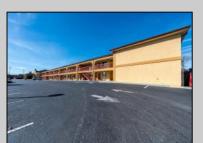

## COMMENTS

46 UNIT MOTEL SURROUNDED BY MAJOR BOX RETAILERS SAMS CLUB WALMART SPENCERS GIFTS WHICH IS NEXT DOOR AND YOUR FAST FOOD HUBS MCDONALDS, CHICK-FIL-A TACO BELL ALSO SURROUND THE PROPERTY. LOCATED ON A MAJOR HIGHWAY TWO AND FROM ATLANTIC CITY ITS A WELL EXPOSED MOTEL. THE MOTEL WAS WELL THOUGHT OUT WITH EACH ROOM HAVING ITS OWN ELECTRIC PANELS AND SHUT OFF VALUES TO EACH ROOM, ROOM SIZES VARY BUT MOSTLY OVER 400 SQ FT. AS YOU PULL UNDER THE PORTE COCHE'RE AND EXIT TO THE MOTEL LOBBY YOU FIND A COMBO/ LOBBY AND A BREAKFEST AREA FOR GUEST. THE MOTEL ALSO HAS POOL, LAUNDRY FACILITY, MANAGERS QUARTERS, PARTIAL BASEMENT AND ELECTRIC UPGRADES TO EXPAND IF NEEDED. PARKING FOR 51 CAR (A MUST SEE)