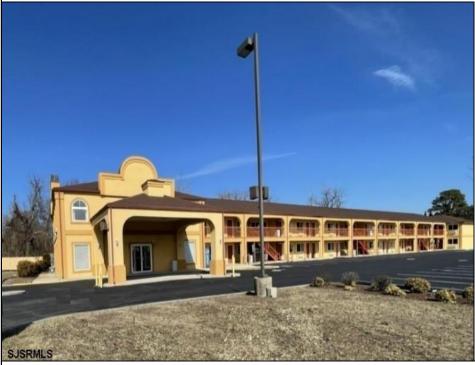

## **COMMENTS**

46 UNIT MOTEL SURROUNDED BY MAJOR BOX RETAILERS SAMS CLUB WALMART SPENCERS GIFTS WHICH IS NEXT DOOR AND YOUR FAST FOOD HUBS MCDONALDS, CHICK-FIL-A TACO BELL ALSO SURROUND THE PROPERTY. LOCATED ON A MAJOR HIGHWAY TWO AND FROM ATLANTIC CITY ITS A WELL EXPOSED MOTEL. THE MOTEL WAS WELL THOUGHT OUT WITH EACH ROOM HAVING ITS OWN ELECTRIC PANELS AND SHUT OFF VALUES TO EACH ROOM, ROOM SIZES VARY BUT MOSTLY OVER 400 SQ FT. AS YOU PULL UNDER THE PORTE COCHE\'RE AND EXIT TO THE MOTEL LOBBY YOU FIND A COMBO/ LOBBY AND A BREAKFEST AREA FOR GUEST. THE MOTEL ALSO HAS POOL, LAUNDRY FACILITY, MANAGERS QUARTERS, PARTIAL BASEMENT AND ELECTRIC UPGRADES TO EXPAND IF NEEDED. PARKING FOR 51 CAR (A MUST SEE)