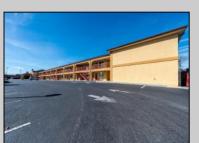

## **COMMENTS**

46 UNIT MOTEL SURROUNDED BY MAJOR BOX RETAILERS SAMS CLUB WALMART SPENCERS GIFTS WHICH IS NEXT DOOR AND YOUR FAST FOOD HUBS MCDONALDS, CHICK-FIL-A TACO BELL ALSO SURROUND THE PROPERTY. LOCATED ON A MAJOR HIGHWAY TWO AND FROM ATLANTIC CITY ITS A WELL EXPOSED MOTEL. THE MOTEL WAS WELL THOUGHT OUT WITH EACH ROOM HAVING ITS OWN ELECTRIC PANELS AND SHUT OFF VALUES TO EACH ROOM, ROOM SIZES VARY BUT MOSTLY OVER 400 SQ FT. AS YOU PULL UNDER THE PORTE COCHE'RE AND EXIT TO THE MOTEL LOBBY YOU FIND A COMBO/ LOBBY AND A BREAKFEST AREA FOR GUEST. THE MOTEL ALSO HAS POOL, LAUNDRY FACILITY, MANAGERS QUARTERS, PARTIAL BASEMENT AND ELECTRIC UPGRADES TO EXPAND IF NEEDED. PARKING FOR 51 CAR (A MUST SEE)