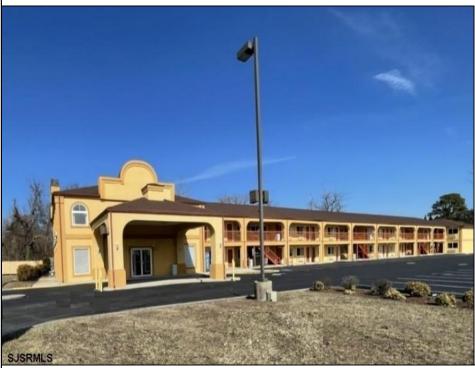

## **COMMENTS**

46 UNIT MOTEL SURROUNDED BY MAJOR BOX RETAILERS SAMS CLUB WALMART SPENCERS GIFTS WHICH IS NEXT DOOR AND YOUR FAST FOOD HUBS MCDONALDS, CHICK-FIL-A TACO BELL ALSO SURROUND THE PROPERTY. LOCATED ON A MAJOR HIGHWAY TWO AND FROM ATLANTIC CITY ITS A WELL EXPOSED MOTEL. THE MOTEL WAS WELL THOUGHT OUT WITH EACH ROOM HAVING ITS OWN ELECTRIC PANELS AND SHUT OFF VALUES TO EACH ROOM, ROOM SIZES VARY BUT MOSTLY OVER 400 SQ FT. AS YOU PULL UNDER THE PORTE COCHE'RE AND EXIT TO THE MOTEL LOBBY YOU FIND A COMBO/ LOBBY AND A BREAKFEST AREA FOR GUEST. THE MOTEL ALSO HAS POOL, LAUNDRY FACILITY, MANAGERS QUARTERS, PARTIAL BASEMENT AND ELECTRIC UPGRADES TO EXPAND IF NEEDED. PARKING FOR 51 CAR (A MUST SEE)