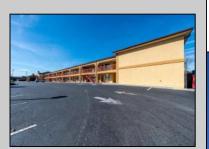

## **COMMENTS**

46 UNIT MOTEL SURROUNDED BY MAJOR BOX RETAILERS SAMS CLUB WALMART SPENCERS GIFTS WHICH IS NEXT DOOR AND YOUR FAST FOOD HUBS MCDONALDS, CHICK-FIL-A TACO BELL ALSO SURROUND THE PROPERTY. LOCATED ON A MAJOR HIGHWAY TWO AND FROM ATLANTIC CITY ITS A WELL EXPOSED MOTEL. THE MOTEL WAS WELL THOUGHT OUT WITH EACH ROOM HAVING ITS OWN ELECTRIC PANELS AND SHUT OFF VALUES TO EACH ROOM, ROOM SIZES VARY BUT MOSTLY OVER 400 SQ FT. AS YOU PULL UNDER THE PORTE COCHE\'RE AND EXIT TO THE MOTEL LOBBY YOU FIND A COMBO/ LOBBY AND A BREAKFEST AREA FOR GUEST. THE MOTEL ALSO HAS POOL, LAUNDRY FACILITY, MANAGERS QUARTERS, PARTIAL BASEMENT AND ELECTRIC UPGRADES TO EXPAND IF NEEDED. PARKING FOR 51 CAR (A MUST SEE)