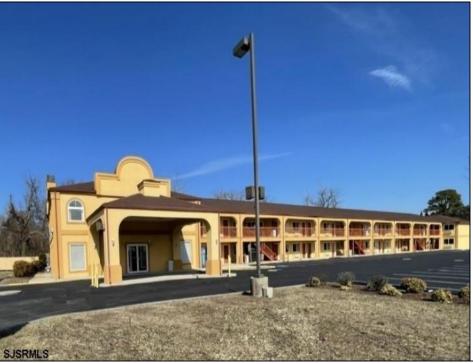

## **COMMENTS**

46 UNIT MOTEL SURROUNDED BY MAJOR BOX RETAILERS SAMS CLUB WALMART SPENCERS GIFTS WHICH IS NEXT DOOR AND YOUR FAST FOOD HUBS MCDONALDS, CHICK-FIL-A TACO BELL ALSO SURROUND THE PROPERTY. LOCATED ON A MAJOR HIGHWAY TWO AND FROM ATLANTIC CITY ITS A WELL EXPOSED MOTEL. THE MOTEL WAS WELL THOUGHT OUT WITH EACH ROOM HAVING ITS OWN ELECTRIC PANELS AND SHUT OFF VALUES TO EACH ROOM, ROOM SIZES VARY BUT MOSTLY OVER 400 SQ FT. AS YOU PULL UNDER THE PORTE COCHE\'RE AND EXIT TO THE MOTEL LOBBY YOU FIND A COMBO/ LOBBY AND A BREAKFEST AREA FOR GUEST. THE MOTEL ALSO HAS POOL, LAUNDRY FACILITY, MANAGERS QUARTERS, PARTIAL BASEMENT AND ELECTRIC UPGRADES TO EXPAND IF NEEDED. PARKING FOR 51 CAR (A MUST SEE)