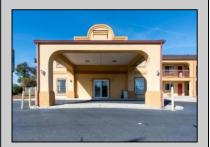

## **COMMENTS**

46 UNIT MOTEL SURROUNDED BY MAJOR BOX RETAILERS SAMS CLUB WALMART SPENCERS GIFTS WHICH IS NEXT DOOR AND YOUR FAST FOOD HUBS MCDONALDS, CHICK-FIL-A TACO BELL ALSO SURROUND THE PROPERTY. LOCATED ON A MAJOR HIGHWAY TWO AND FROM ATLANTIC CITY ITS A WELL EXPOSED MOTEL. THE MOTEL WAS WELL THOUGHT OUT WITH EACH ROOM HAVING ITS OWN ELECTRIC PANELS AND SHUT OFF VALUES TO EACH ROOM, ROOM SIZES VARY BUT MOSTLY OVER 400 SQ FT. AS YOU PULL UNDER THE PORTE COCHE\'RE AND EXIT TO THE MOTEL LOBBY YOU FIND A COMBO/ LOBBY AND A BREAKFEST AREA FOR GUEST. THE MOTEL ALSO HAS POOL, LAUNDRY FACILITY, MANAGERS QUARTERS, PARTIAL BASEMENT AND ELECTRIC UPGRADES TO EXPAND IF NEEDED. PARKING FOR 51 CAR (A MUST SEE)